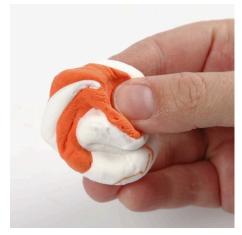

## Comment faire

**1.** Wrap a piece of floral wire around the lower cone ring.

**2.** Dip the cone in slightly diluted A-Color acrylic paint.

3. Mix orange and white Silk Clay.

**4.** Roll two balls from Silk Clay and cut two notches in each ball.