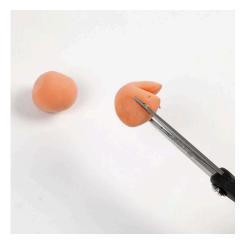

## Comment faire

**1.** Wrap a piece of floral wire around the lower cone ring.

**2.** Dip the cone in slightly diluted A-Color acrylic paint.

3. Mix orange and white Silk Clay.

**4.** Roll two balls from Silk Clay and cut two notches in each ball.