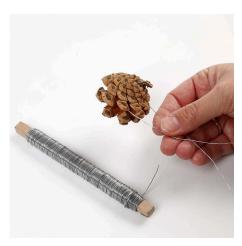

## Comment faire

**1.** Wrap a piece of floral wire around the lower cone ring.

**2.** Dip the cone in slightly diluted A-Color acrylic paint.

3. Mix orange and white Silk Clay.

**4.** Roll two balls from Silk Clay and cut two notches in each ball.