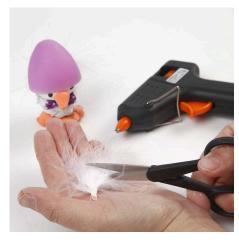

**9.** Glue on the egg shell with a glue gun.

**10.** Cut off the tip of a turkey feather and glue it onto the back of the chick.