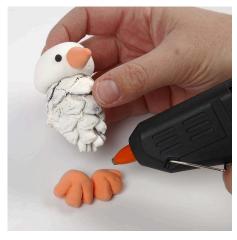

**5.** Attach a ball of white Silk Clay to the cone for the head.

**6.** Make a beak from orange Silk Clay and make eyes from black Silk Clay.

**7.** Glue on the feet with a glue gun.

**8.** Glue on the bow with a glue gun.