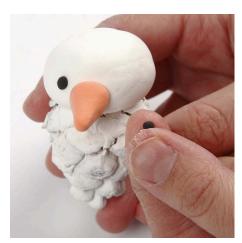

**5.** Attach a ball of white Silk Clay to the cone for the head.

**6.** Make a beak from orange Silk Clay and make eyes from black Silk Clay.

**7.** Glue on the feet with a glue gun.

**8.** Glue on the bow with a glue gun.