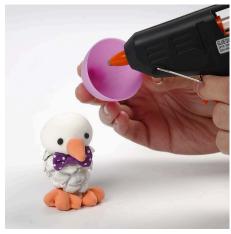

**9.** Glue on the egg shell with a glue gun.

**10.** Cut off the tip of a turkey feather and glue it onto the back of the chick.