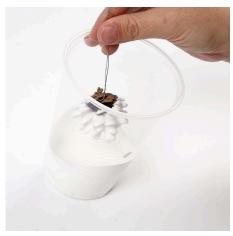

## Comment faire

**1.** Wrap a piece of floral wire around the lower cone ring.

**2.** Dip the cone in slightly diluted A-Color acrylic paint.

3. Mix orange and white Silk Clay.

**4.** Roll two balls from Silk Clay and cut two notches in each ball.