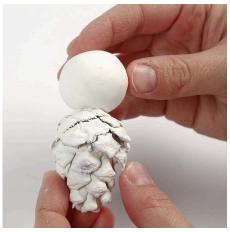

**5.** Attach a ball of white Silk Clay to the cone for the head.

**6.** Make a beak from orange Silk Clay and make eyes from black Silk Clay.

**7.** Glue on the feet with a glue gun.

**8.** Glue on the bow with a glue gun.