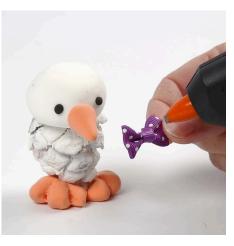

**5.** Attach a ball of white Silk Clay to the cone for the head.

**6.** Make a beak from orange Silk Clay and make eyes from black Silk Clay.

**7.** Glue on the feet with a glue gun.

**8.** Glue on the bow with a glue gun.