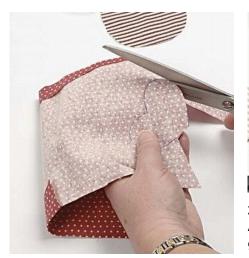

## Comment faire

1 Cut two identical pieces of cotton fabric to fit the glass decoration. Cut a notch (for hanging) – and cut out the heart.

**2** Apply a generous layer of A-color Allround medium glue lacquer to the glass bauble.