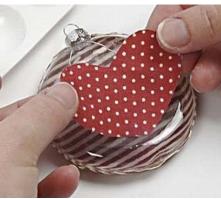

## Comment faire

1 Cut two identical pieces of cotton fabric to fit the glass decoration. Cut a notch (for hanging) – and cut out the heart.

**2** Apply a generous layer of A-color Allround medium glue lacquer to the glass bauble.

**3** Glue one piece of fabric onto the bauble, right side against the glass.

**4** Apply A-color Allround medium glue lacquer to the piece of fabric which has already been glued onto the bauble.

**5** Attach the second piece of fabric on top of the other, right side facing out.