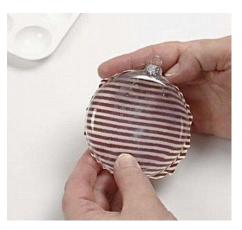

**3** Glue one piece of fabric onto the bauble, right side against the glass.

**4** Apply A-color Allround medium glue lacquer to the piece of fabric which has already been glued onto the bauble.

**5** Attach the second piece of fabric on top of the other, right side facing out.