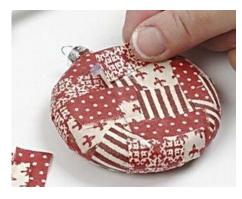

6 Cut off the excess fabric.

8 Attach this onto the glass bauble.

9 Blonden limes på kanten til slut.

An Alternative Glass Bauble Apply A-color Allround medium glue lacquer to the glass bauble and attach the fabric cut-offs randomly on the front and back of the glass.