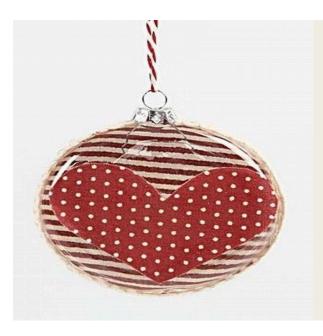

## Flat Glass Baubles with Fabric Decoupage

## v12156

These lovely flat glass baubles have been decorated with small pieces of Vivi Gade Design Fabric, attached using A-color Allround medium glue lacquer.