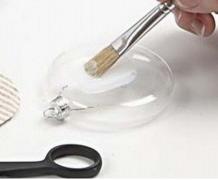

## Comment faire

1 Cut two identical pieces of cotton fabric to fit the glass decoration. Cut a notch (for hanging) – and cut out the heart.

**2** Apply a generous layer of A-color Allround medium glue lacquer to the glass bauble.