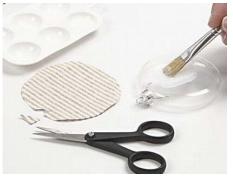

## Comment faire

1 Cut two identical pieces of cotton fabric to fit the glass decoration. Cut a notch (for hanging) – and cut out the heart.

**2** Apply a generous layer of A-color Allround medium glue lacquer to the glass bauble.

6 Cut off the excess fabric.

8 Attach this onto the glass bauble.

9 Blonden limes på kanten til slut.

An Alternative Glass Bauble Apply A-color Allround medium glue lacquer to the glass bauble and attach the fabric cut-offs randomly on the front and back of the glass.