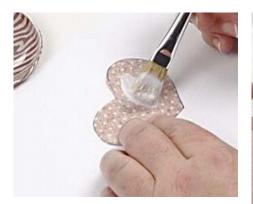

6 Cut off the excess fabric.

8 Attach this onto the glass bauble.

9 Blonden limes på kanten til slut.

An Alternative Glass Bauble Apply A-color Allround medium glue lacquer to the glass bauble and attach the fabric cut-offs randomly on the front and back of the glass.