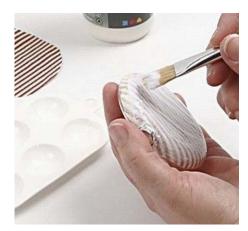

## Comment faire

1 Cut two identical pieces of cotton fabric to fit the glass decoration. Cut a notch (for hanging) – and cut out the heart.

**2** Apply a generous layer of A-color Allround medium glue lacquer to the glass bauble.

**3** Glue one piece of fabric onto the bauble, right side against the glass.

**4** Apply A-color Allround medium glue lacquer to the piece of fabric which has already been glued onto the bauble.

**5** Attach the second piece of fabric on top of the other, right side facing out.