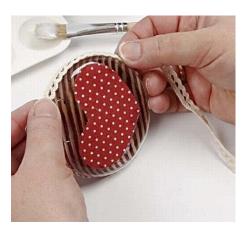

**3** Glue one piece of fabric onto the bauble, right side against the glass.

**4** Apply A-color Allround medium glue lacquer to the piece of fabric which has already been glued onto the bauble.

**5** Attach the second piece of fabric on top of the other, right side facing out.

6 Cut off the excess fabric.

8 Attach this onto the glass bauble.

9 Blonden limes på kanten til slut.

An Alternative Glass Bauble Apply A-color Allround medium glue lacquer to the glass bauble and attach the fabric cut-offs randomly on the front and back of the glass.