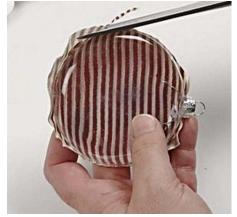

6 Cut off the excess fabric.

8 Attach this onto the glass bauble.

9 Blonden limes på kanten til slut.

An Alternative Glass Bauble Apply A-color Allround medium glue lacquer to the glass bauble and attach the fabric cut-offs randomly on the front and back of the glass.