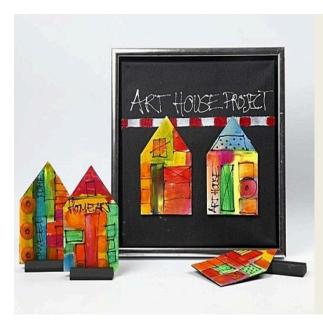

## v12146

A die-cut canvas house painted with Art Proff paint. Lines are made with paint in a refill plastic bottle with a tip. Attached to foam rubber and placed in a wooden stand or with 3D pads on an art canvas.