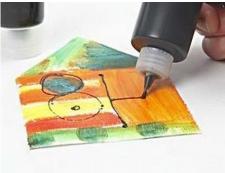

**1.** Paint the die-cut canvas house with Art Proff acrylic paint and use a foam stencil brush for special effects.

**2** Make lines with a plastic refill bottle with at tip.

**3** Cut the shape of the house from foam rubber and assemble the parts with double-sided adhesive tape.