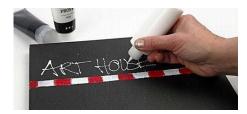

**4** Paint the art canvas black and decorate with the plastic refill bottle.

**6** If you wish to place the house on a wooden stand, paint the stand black.