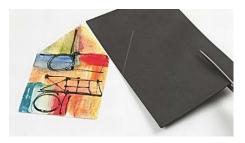

**1.** Paint the die-cut canvas house with Art Proff acrylic paint and use a foam stencil brush for special effects.

**2** Make lines with a plastic refill bottle with at tip.

**3** Cut the shape of the house from foam rubber and assemble the parts with double-sided adhesive tape.

**4** Paint the art canvas black and decorate with the plastic refill bottle.

**6** If you wish to place the house on a wooden stand, paint the stand black.