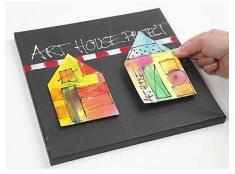

**1.** Paint the die-cut canvas house with Art Proff acrylic paint and use a foam stencil brush for special effects.

**2** Make lines with a plastic refill bottle with at tip.

**3** Cut the shape of the house from foam rubber and assemble the parts with double-sided adhesive tape.

**4** Paint the art canvas black and decorate with the plastic refill bottle.

**6** If you wish to place the house on a wooden stand, paint the stand black.