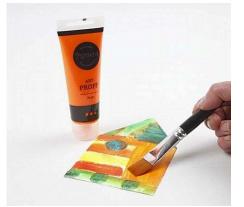

**1.** Paint the die-cut canvas house with Art Proff acrylic paint and use a foam stencil brush for special effects.

**2** Make lines with a plastic refill bottle with at tip.

**3** Cut the shape of the house from foam rubber and assemble the parts with double-sided adhesive tape.