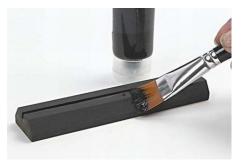

**1.** Paint the die-cut canvas house with Art Proff acrylic paint and use a foam stencil brush for special effects.

**2** Make lines with a plastic refill bottle with at tip.

**3** Cut the shape of the house from foam rubber and assemble the parts with double-sided adhesive tape.