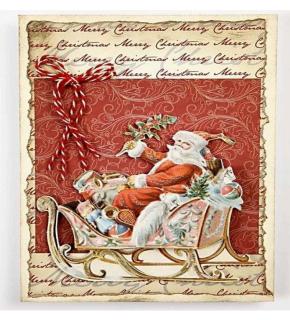

## v12080

Colour or blacken the card and the Vivi Gade Design Paper with Paper Soft Color. The layer-on-layer Santa is pushed out from a Vintage die-cut sheet and attached onto the card with 3D foam pads.

**3** Attach the two pieces of paper onto the card with double-sided adhesive paper.

Push out the parts of the 3D motif from the sheet and attach to the card with 3D foam pads.

Make a bow from striped cotton string and attach to the card with Glue Dots.