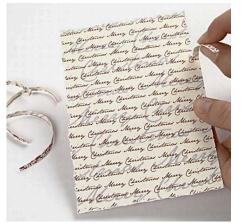

## Comment faire

**1** Cut a piece of design paper for the back ground in the same size as the card. Tear off the edge along all four sides.

2 Cut another piece of paper measuring approx. 10 x 10cm. Colour or blacken both sheets of paper and the card along the edge with Paper Soft Color. Apply Soft Color from the edge of the paper moving inwards with light rotational movement.