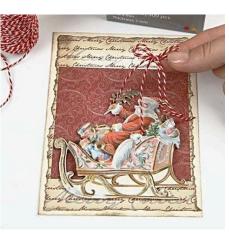

## v12080

Colour or blacken the card and the Vivi Gade Design Paper with Paper Soft Color. The layer-on-layer Santa is pushed out from a Vintage die-cut sheet and attached onto the card with 3D foam pads.

**3** Attach the two pieces of paper onto the card with double-sided adhesive paper.

Push out the parts of the 3D motif from the sheet and attach to the card with 3D foam pads.

Make a bow from striped cotton string and attach to the card with Glue Dots.