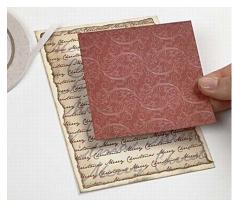

**3** Attach the two pieces of paper onto the card with double-sided adhesive paper.

Push out the parts of the 3D motif from the sheet and attach to the card with 3D foam pads.

Make a bow from striped cotton string and attach to the card with Glue Dots.