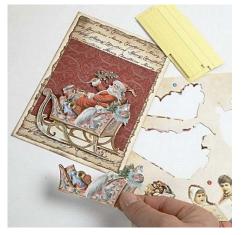

## v12080

Colour or blacken the card and the Vivi Gade Design Paper with Paper Soft Color. The layer-on-layer Santa is pushed out from a Vintage die-cut sheet and attached onto the card with 3D foam pads.

**3** Attach the two pieces of paper onto the card with double-sided adhesive paper.

Push out the parts of the 3D motif from the sheet and attach to the card with 3D foam pads.

Make a bow from striped cotton string and attach to the card with Glue Dots.