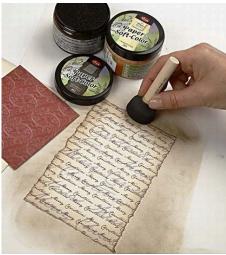

## Comment faire

**1** Cut a piece of design paper for the back ground in the same size as the card. Tear off the edge along all four sides.

2 Cut another piece of paper measuring approx. 10 x 10cm. Colour or blacken both sheets of paper and the card along the edge with Paper Soft Color. Apply Soft Color from the edge of the paper moving inwards with light rotational movement.