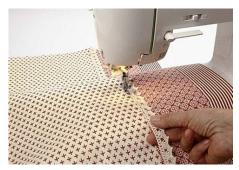

**3** Sew all lengths together with 1cm seam.

**4** Sew the lace onto each side of the centre piece of fabric.

**5** Cut another piece of fabric with the same measurement as the sewn pieces of fabric. Sew together, right side against right side with a 1cm seam all the way around. Leave an opening for turning the cloth inside out. Sew the opening together with back stitches. Iron the table runner.