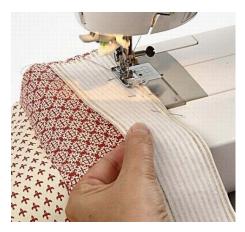

**3** Sew all lengths together with 1cm seam.

**4** Sew the lace onto each side of the centre piece of fabric.

**5** Cut another piece of fabric with the same measurement as the sewn pieces of fabric. Sew together, right side against right side with a 1cm seam all the way around. Leave an opening for turning the cloth inside out. Sew the opening together with back stitches. Iron the table runner.