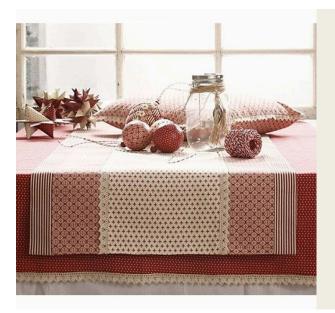

## v12076

A table runner and a tablecloth are sewn from Vivi Gade fabric from the Copenhagen series. Decorated with a lovely lace.

## Comment faire

 For the table runner cut to a desired length: 1 piece measuring 23cm, two pieces each measuring 12cm and two pieces each measuring 6cm.

**2** Cut the same sizes from vlieseline minus 1cm in each side. Iron onto the fabric.

**3** Sew all lengths together with 1cm seam.

**4** Sew the lace onto each side of the centre piece of fabric.

**5** Cut another piece of fabric with the same measurement as the sewn pieces of fabric. Sew together, right side against right side with a 1cm seam all the way around. Leave an opening for turning the cloth inside out. Sew the opening together with back stitches. Iron the table runner.

**6** Fold in 1cm of the edges of the tablecloth and iron to fix (you may use the sewing machine to sew over lock stitches beforehand). Sew on the lace.