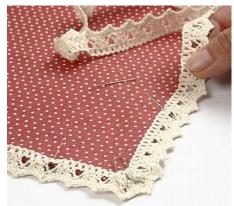

**6** Fold in 1cm of the edges of the tablecloth and iron to fix (you may use the sewing machine to sew over lock stitches beforehand). Sew on the lace.