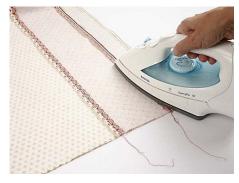

## Comment faire

 For the table runner cut to a desired length: 1 piece measuring 23cm, two pieces each measuring 12cm and two pieces each measuring 6cm.

**2** Cut the same sizes from vlieseline minus 1cm in each side. Iron onto the fabric.