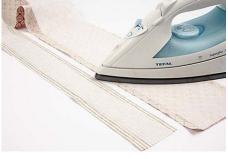

## Comment faire

 For the table runner cut to a desired length: 1 piece measuring 23cm, two pieces each measuring 12cm and two pieces each measuring 6cm.

**2** Cut the same sizes from vlieseline minus 1cm in each side. Iron onto the fabric.