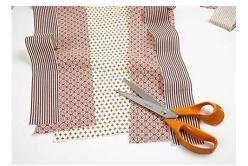

## Comment faire

 For the table runner cut to a desired length: 1 piece measuring 23cm, two pieces each measuring 12cm and two pieces each measuring 6cm.

**2** Cut the same sizes from vlieseline minus 1cm in each side. Iron onto the fabric.

**3** Sew all lengths together with 1cm seam.

**4** Sew the lace onto each side of the centre piece of fabric.

**5** Cut another piece of fabric with the same measurement as the sewn pieces of fabric. Sew together, right side against right side with a 1cm seam all the way around. Leave an opening for turning the cloth inside out. Sew the opening together with back stitches. Iron the table runner.