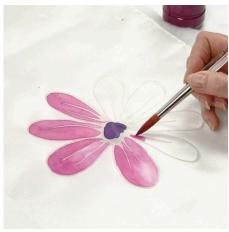

**2.** Fill in the flowers with paint; i.e. silk paint which must be steam fixed. Do not paint on the lines of transparent Gutta.

**3.** Paint the rest of the scarf with a larger brush. Vary the painting technique, making sure that no overlapping edges dry out before finishing completely. Make sure to thoroughly rubbing the brush at the overlappings.