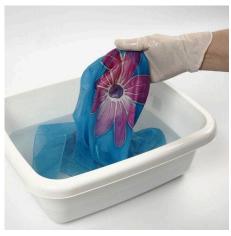

**4.** Let the scarf dry until the following day and fix with an iron, placing a piece of baking paper between the iron and the scarf.

**5.** Rinse the Gutta in lukewarm water.