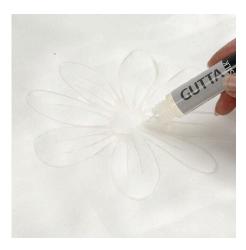

## Comment faire

1. Place the silk scarf on a piece of polyester wadding. Draw flowers on the scarf with transparent Gutta directly from the bottle. Take care not to let the Gutta getting stuck onto the polyester wadding during the drying process.