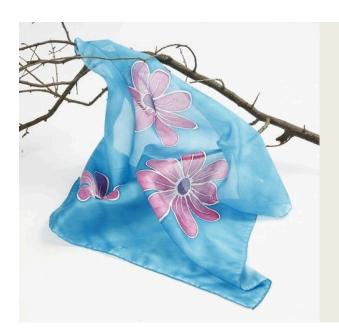

## Silk Painting fixed with an Iron

v12529

A flower design is drawn onto this silk scarf using transparent Gutta. Then it is painted with silk paint which must be steam fixed. Fix with an iron.