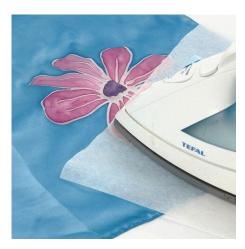

**4.** Let the scarf dry until the following day and fix with an iron, placing a piece of baking paper between the iron and the scarf.

**5.** Rinse the Gutta in lukewarm water.