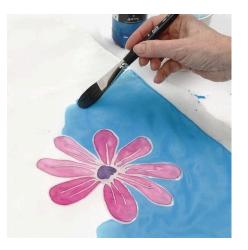

**2.** Fill in the flowers with paint; i.e. silk paint which must be steam fixed. Do not paint on the lines of transparent Gutta.

**3.** Paint the rest of the scarf with a larger brush. Vary the painting technique, making sure that no overlapping edges dry out before finishing completely. Make sure to thoroughly rubbing the brush at the overlappings.