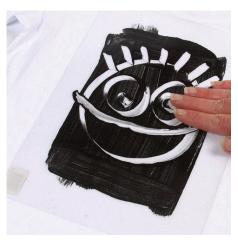

**4.** Now transfer the sheet of hard plastic foil with the paint design onto the fabric.

**5.** Press lightly on the whole of the sheet. Let the transferred design dry for 24 hours.

**6.** Fix the finished fabric with an iron for approx. 3 minutes at a temperature suitable for cotton. Put a piece of grease proof paper between the fabric and the iron when fixing with an iron.