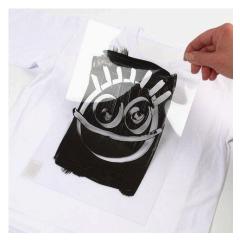

**4.** Now transfer the sheet of hard plastic foil with the paint design onto the fabric.

**5.** Press lightly on the whole of the sheet. Let the transferred design dry for 24 hours.

**6.** Fix the finished fabric with an iron for approx. 3 minutes at a temperature suitable for cotton. Put a piece of grease proof paper between the fabric and the iron when fixing with an iron.