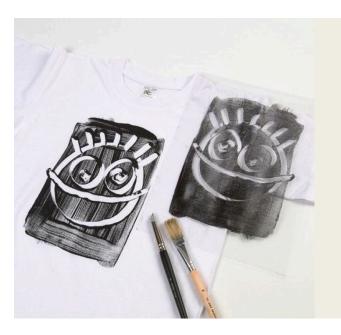

## Comment faire

**1.** Place paper or card underneath the fabric, which is placed on a hard surface.

**2.** Apply some Textil Color fabric paint onto a sheet of hard plastic foil.

**3.** Scratch a pattern or design into the wet paint using an Artist Line rubber brush. Remember that any text must be written in its mirrorimage.

**4.** Now transfer the sheet of hard plastic foil with the paint design onto the fabric.

**5.** Press lightly on the whole of the sheet. Let the transferred design dry for 24 hours.

**6.** Fix the finished fabric with an iron for approx. 3 minutes at a temperature suitable for cotton. Put a piece of grease proof paper between the fabric and the iron when fixing with an iron.