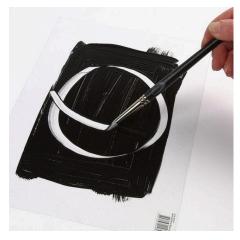

## Comment faire

**1.** Place paper or card underneath the fabric, which is placed on a hard surface.

**2.** Apply some Textil Color fabric paint onto a sheet of hard plastic foil.

**3.** Scratch a pattern or design into the wet paint using an Artist Line rubber brush. Remember that any text must be written in its mirrorimage.