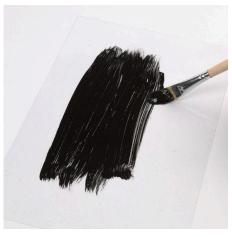

## Comment faire

**1.** Place paper or card underneath the fabric, which is placed on a hard surface.

**2.** Apply some Textil Color fabric paint onto a sheet of hard plastic foil.

**3.** Scratch a pattern or design into the wet paint using an Artist Line rubber brush. Remember that any text must be written in its mirrorimage.