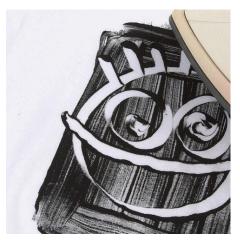

**4.** Now transfer the sheet of hard plastic foil with the paint design onto the fabric.

**5.** Press lightly on the whole of the sheet. Let the transferred design dry for 24 hours.

**6.** Fix the finished fabric with an iron for approx. 3 minutes at a temperature suitable for cotton. Put a piece of grease proof paper between the fabric and the iron when fixing with an iron.