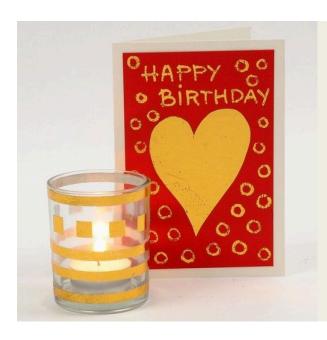

## v12464

Transfer art and craft foil onto glass and card with a glue pen or with double-sided adhesive tape or foil tape. The art and craft foil is rubbed onto double-sided tape and onto a heart shape cut out from double-sided foil tape. The glue pen is used for making circles.

## Comment faire

 På glasset limes dobbeltklæbende tape. På kortet er udklippet et hjerte i dobbeltklæbende folie og pålimet. Med limpen er der tegnet cirkler.

**2.** Attach double-sided adhesive tape onto the glass. A heart shape cut from double-sided foil tape is attached to the greeting card. A glue pen is used for making circles on the greeting card.