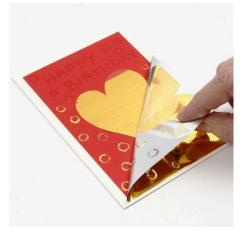

**3.** Pull off the art and craft foil sheet – you can re-apply the art and craft foil onto areas where the it did not stick initially.