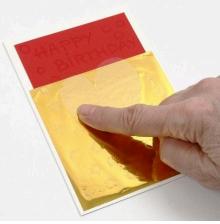

**3.** Pull off the art and craft foil sheet – you can re-apply the art and craft foil onto areas where the it did not stick initially.