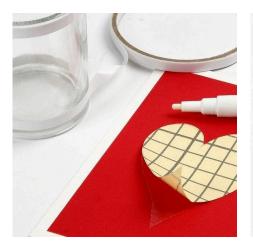

## v12464

Transfer art and craft foil onto glass and card with a glue pen or with double-sided adhesive tape or foil tape. The art and craft foil is rubbed onto double-sided tape and onto a heart shape cut out from double-sided foil tape. The glue pen is used for making circles.

## Comment faire

 På glasset limes dobbeltklæbende tape. På kortet er udklippet et hjerte i dobbeltklæbende folie og pålimet. Med limpen er der tegnet cirkler.

**2.** Attach double-sided adhesive tape onto the glass. A heart shape cut from double-sided foil tape is attached to the greeting card. A glue pen is used for making circles on the greeting card.