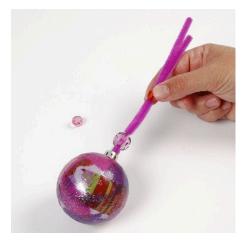

**3.** Put a pipe cleaner through the loop at the top and thread faceted beads onto the pipe cleaner and then twist to form a large loop.