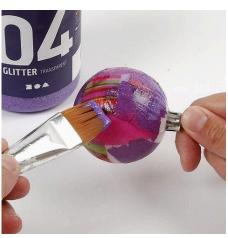

## Comment faire

**1.** Tear small pieces of decoupage paper and tissue paper. Apply a coat of A-color Allround medium glue lacquer to the bauble and attach the small pieces of paper.

**2.** Apply a coat of A-Color glitter paint.