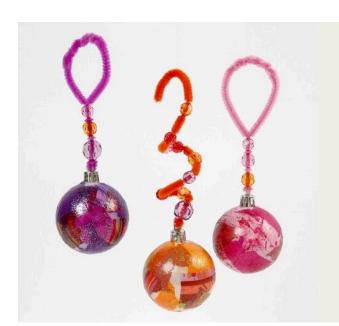

## Plastic Christmas Baubles with Tissue Paper

v12446

A plastic Christmas bauble decorated with torn pieces of tissue paper attached with A-color Allround medium glue lacquer. A coat of A-Color glitter paint is applied on top and a pipe cleaner with faceted beads attached on top for hanging.