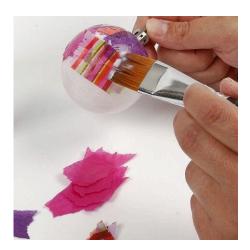

## Comment faire

**1.** Tear small pieces of decoupage paper and tissue paper. Apply a coat of A-color Allround medium glue lacquer to the bauble and attach the small pieces of paper.

**2.** Apply a coat of A-Color glitter paint.