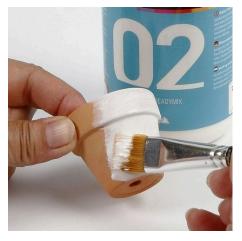

## Comment faire

**1.** Apply structure paste to the pine cone.

**2.** Sprinkle transparent glitter onto the wet structure paste.

**3.** Paint the flower pot with matt A-Color paint.

**4.** Paint the star aniseed with gold A-Color Metallic Paint.