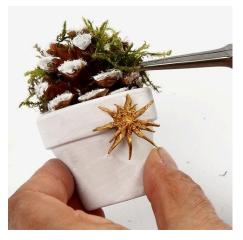

**5.** Attach the star aniseed onto the flower pot with a glue gun.

**6.** Add moss into the pine cone's cracks.