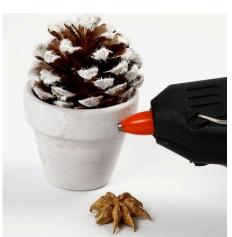

## Comment faire

**1.** Apply structure paste to the pine cone.

**2.** Sprinkle transparent glitter onto the wet structure paste.

**3.** Paint the flower pot with matt A-Color paint.

**4.** Paint the star aniseed with gold A-Color Metallic Paint.

**5.** Attach the star aniseed onto the flower pot with a glue gun.

**6.** Add moss into the pine cone's cracks.