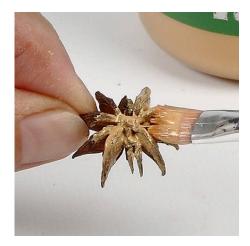

## Comment faire

**1.** Apply structure paste to the pine cone.

**2.** Sprinkle transparent glitter onto the wet structure paste.

**3.** Paint the flower pot with matt A-Color paint.

**4.** Paint the star aniseed with gold A-Color Metallic Paint.