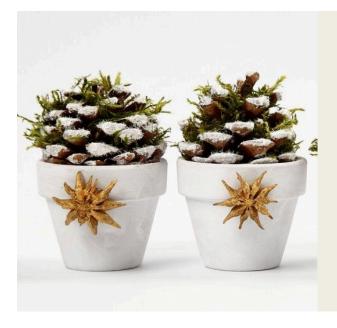

## v12445

A pine cone is decorated with structure paste and sprinkled with glitter and a bit of moss added. The flower pots are painted with A-Color matt paint and decorated with star aniseed which are painted with gold A-Color Metallic Paint.