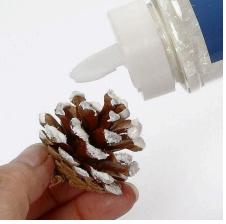

## Comment faire

**1.** Apply structure paste to the pine cone.

**2.** Sprinkle transparent glitter onto the wet structure paste.

**3.** Paint the flower pot with matt A-Color paint.

**4.** Paint the star aniseed with gold A-Color Metallic Paint.