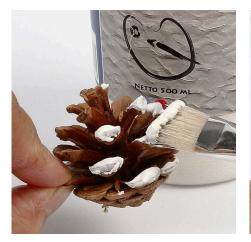

## Comment faire

**1.** Apply structure paste to the pine cone.

**2.** Sprinkle transparent glitter onto the wet structure paste.

**3.** Paint the flower pot with matt A-Color paint.

**4.** Paint the star aniseed with gold A-Color Metallic Paint.