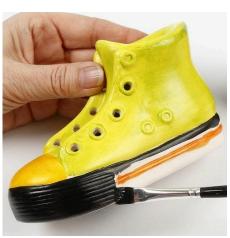

## Comment faire

1. Paint the figure with A-Color Glass.

2. Paint the soles of the boots black.

3. Paint the eyelets black using a fine brush or a glass and porcelain marker.

6. Divide the small figures into small squares and paint each area a different colour. Decorate with a glass and porcelain marker.

4. Insert the shoelaces. Bend the ends, so they are easier to feed through the holes. One end of the shoelace needs to be longer than the other.

5. Cut off the long end, roll it together by using a piece of sticky