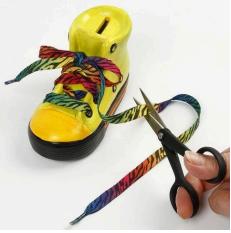

4. Insert the shoelaces. Bend the ends, so they are easier to feed through the holes. One end of the shoelace needs to be longer than the other.

5. Cut off the long end, roll it together by using a piece of sticky

tape.

See other variants -