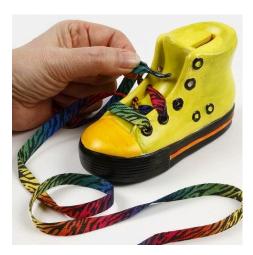

## Money box boots/vases

v12367

The terracotta figure is painted with A-Color Glass. Use a Glass & Porcelain Marker for drawing a design. Decorate the boots by adding laces.

4. Insert the shoelaces. Bend the ends, so they are easier to feed through the holes. One end of the shoelace needs to be longer than the other.

5. Cut off the long end, roll it together by using a piece of sticky