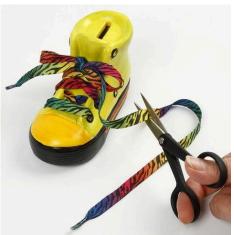

4. Insert the shoelaces. Bend the ends, so they are easier to feed through the holes. One end of the shoelace needs to be longer than the other.

5. Cut off the long end, roll it together by using a piece of sticky

tape.

See other variants -