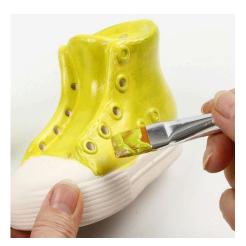

## Comment faire

1. Paint the figure with A-Color Glass.

2. Paint the soles of the boots black.

3. Paint the eyelets black using a fine brush or a glass and porcelain marker.

6. Divide the small figures into small squares and paint each area a different colour. Decorate with a glass and porcelain marker.

4. Insert the shoelaces. Bend the ends, so they are easier to feed through the holes. One end of the shoelace needs to be longer than the other.

5. Cut off the long end, roll it together by using a piece of sticky