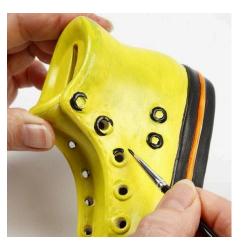

## Comment faire

1. Paint the figure with A-Color Glass.

2. Paint the soles of the boots black.

3. Paint the eyelets black using a fine brush or a glass and porcelain marker.

6. Divide the small figures into small squares and paint each area a different colour. Decorate with a glass and porcelain marker.

4. Insert the shoelaces. Bend the ends, so they are easier to feed through the holes. One end of the shoelace needs to be longer than the other.

5. Cut off the long end, roll it together by using a piece of sticky