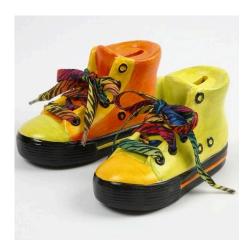

## Money box boots/vases

v12367

The terracotta figure is painted with A-Color Glass. Use a Glass & Porcelain Marker for drawing a design. Decorate the boots by adding laces.