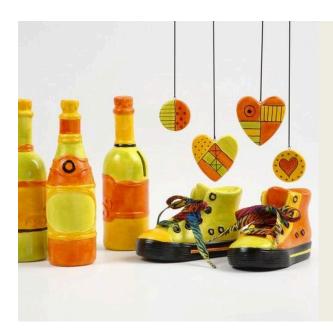

## Money box boots/vases

v12367

The terracotta figure is painted with A-Color Glass. Use a Glass & Porcelain Marker for drawing a design. Decorate the boots by adding laces.

## Comment faire

1. Paint the figure with A-Color Glass.

2. Paint the soles of the boots black.

3. Paint the eyelets black using a fine brush or a glass and porcelain marker.

6. Divide the small figures into small squares and paint each area a different colour. Decorate with a glass and porcelain marker.