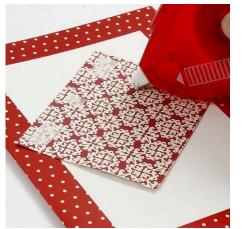

## Comment faire

**1.** Cut a piece of design paper meassuring  $7.5 \times 6$  cm. Attach it to the greeting card with E-Z runner.

**2.** Attach self-adhesive rhinestone half-pearls over the joint.

**3.** Cut a circle from red card and attach it to the greeting card with E-Z runner.