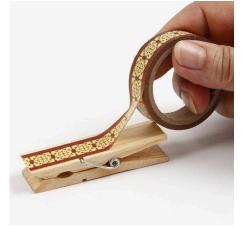

## v12805

Decorative paper, self-adhesive rhinestone half-pearls etc. are attached to a blank greeting card (all from the Vivi Gade Design series) using 3D foam pads and an E-Z runner which is a dispenser with double-sided adhesive pre-cut strips. The peg is decorated with Vivi Gade Design patterned tape.

**4.** Cut out a pattern and attach it using E-Z runner. Finish with a self-adhesive rhinestone half-pearl at the top.

**5.** Decorate the peg for hanging with self-adhesive patterned tape.