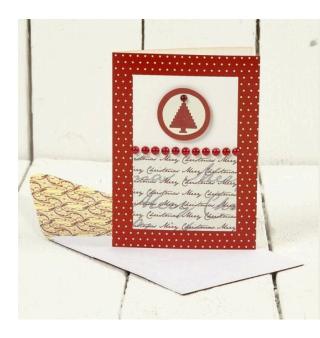

## A Christmas Card with Vivi Gade Design

## v12805

Decorative paper, self-adhesive rhinestone half-pearls etc. are attached to a blank greeting card (all from the Vivi Gade Design series) using 3D foam pads and an E-Z runner which is a dispenser with double-sided adhesive pre-cut strips. The peg is decorated with Vivi Gade Design patterned tape.