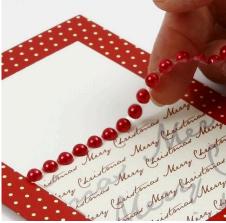

## Comment faire

**1.** Cut a piece of design paper meassuring  $7.5 \times 6$  cm. Attach it to the greeting card with E-Z runner.

**2.** Attach self-adhesive rhinestone half-pearls over the joint.

**3.** Cut a circle from red card and attach it to the greeting card with E-Z runner.