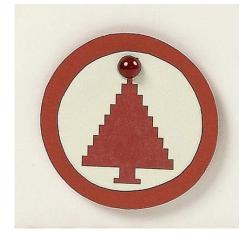

## Comment faire

**1.** Cut a piece of design paper meassuring  $7.5 \times 6$  cm. Attach it to the greeting card with E-Z runner.

**2.** Attach self-adhesive rhinestone half-pearls over the joint.

**3.** Cut a circle from red card and attach it to the greeting card with E-Z runner.

**4.** Cut out a pattern and attach it using E-Z runner. Finish with a self-adhesive rhinestone half-pearl at the top.

**5.** Decorate the peg for hanging with self-adhesive patterned tape.