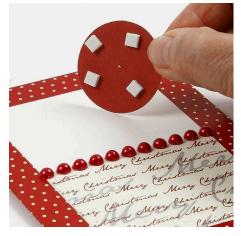

## Comment faire

**1.** Cut a piece of design paper meassuring  $7.5 \times 6$  cm. Attach it to the greeting card with E-Z runner.

**2.** Attach self-adhesive rhinestone half-pearls over the joint.

**3.** Cut a circle from red card and attach it to the greeting card with E-Z runner.

**4.** Cut out a pattern and attach it using E-Z runner. Finish with a self-adhesive rhinestone half-pearl at the top.

**5.** Decorate the peg for hanging with self-adhesive patterned tape.