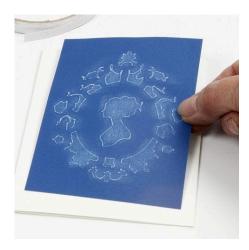

**3.** Use a fine grain sanding sponge on the embossed design — sand lightly making the embossing appear slightly white.

**4.** Attach the Color Bar paper with the embossed design onto the greeting card using double-sided adhesive tape.