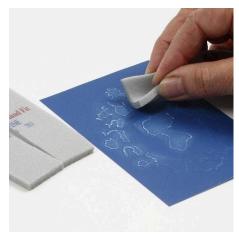

**3.** Use a fine grain sanding sponge on the embossed design — sand lightly making the embossing appear slightly white.

**4.** Attach the Color Bar paper with the embossed design onto the greeting card using double-sided adhesive tape.