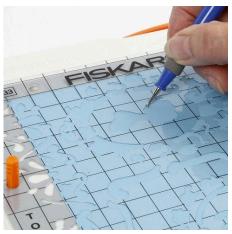

## Comment faire

**1.** Attach the double embossing stencil onto the Fiskars ShapeBoss embossing system. Place the Color Bar paper between the two layers.

**2.** Now use an embossing stylus to "draw" inside the holes of the embossing stencil. Let the fine tip of the stylus follow the shapes of the holes along the edges.