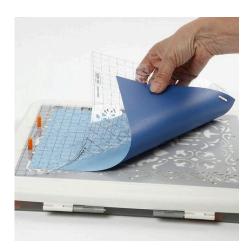

## Comment faire

**1.** Attach the double embossing stencil onto the Fiskars ShapeBoss embossing system. Place the Color Bar paper between the two layers.

**2.** Now use an embossing stylus to "draw" inside the holes of the embossing stencil. Let the fine tip of the stylus follow the shapes of the holes along the edges.