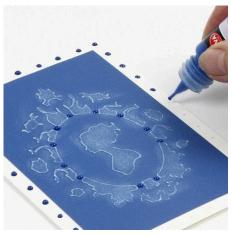

Abrasive Look

v12789

Use the Fiskars ShapeBoss embossing system for embossing a design into Color Bar paper and then sanding it. The embossed Color Bar paper is attached to a greeting card and decorated with a Pearl Pen.

## Comment faire



**1.** Attach the double embossing stencil onto the Fiskars ShapeBoss embossing system. Place the Color Bar paper between the two layers.



**2.** Now use an embossing stylus to "draw" inside the holes of the embossing stencil. Let the fine tip of the stylus follow the shapes of the holes along the edges.



**3.** Use a fine grain sanding sponge on the embossed design — sand lightly making the embossing appear slightly white.







**4.** Attach the Color Bar paper with the embossed design onto the greeting card using double-sided adhesive tape.



**5.** Use a Pearl Pen to decorate the greeting card.