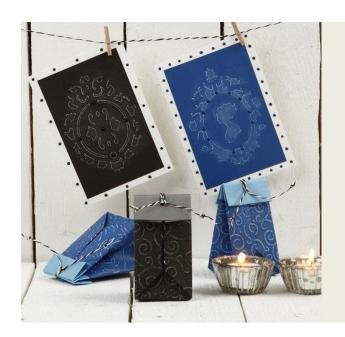

## Embossed Greeting Cards with an Abrasive Look

v12789

Use the Fiskars ShapeBoss embossing system for embossing a design into Color Bar paper and then sanding it. The embossed Color Bar paper is attached to a greeting card and decorated with a Pearl Pen.

**5.** Use a Pearl Pen to decorate the greeting card.