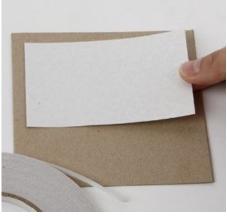

## Comment faire

**1** Cut a piece of pearlescent paper measuring 7x11cm.

**2** Attach this onto the card using double-sided adhesive tape.

**3** Attach the reindeer to the pearlescent paper using double-sided adhesive tape.