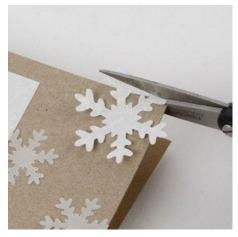

**6** Trim the edges, so that nothing protrudes.

7 Finally, write text with a brown marker pen, and make a line along the edge on the white paper.