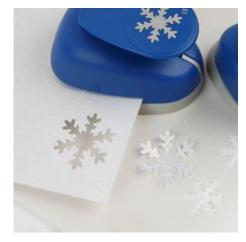

**4** Punch out some snow flakes with the paper punch (the 2 smallest sizes).

**5** Attach the snow flakes to the card randomly with double-sided adhesive tape. Let some of the snow flakes overlap the edge of the card.