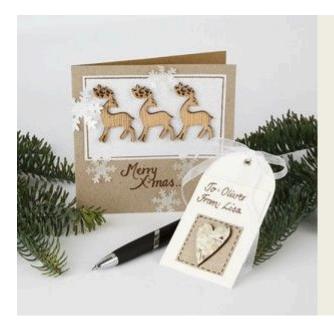

## A Card with Reindeer

## v1277

A card with reindeer glued onto a piece of pearlescent paper. Snow flakes are punched out with a paper punch set.