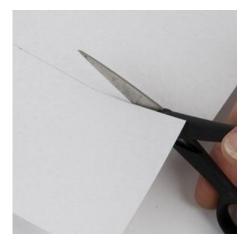

## Comment faire

**1** Cut a piece of pearlescent paper measuring 7x11cm.

**2** Attach this onto the card using double-sided adhesive tape.

**3** Attach the reindeer to the pearlescent paper using double-sided adhesive tape.