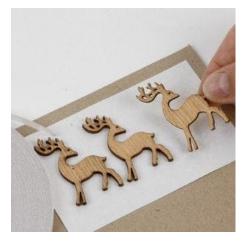

## Comment faire

**1** Cut a piece of pearlescent paper measuring 7x11cm.

**2** Attach this onto the card using double-sided adhesive tape.

**3** Attach the reindeer to the pearlescent paper using double-sided adhesive tape.