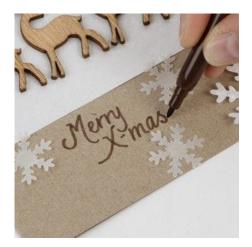

**6** Trim the edges, so that nothing protrudes.

7 Finally, write text with a brown marker pen, and make a line along the edge on the white paper.