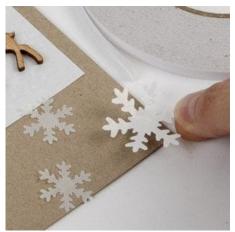

**4** Punch out some snow flakes with the paper punch (the 2 smallest sizes).

**5** Attach the snow flakes to the card randomly with double-sided adhesive tape. Let some of the snow flakes overlap the edge of the card.