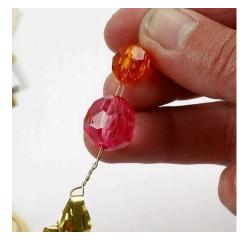

## Comment faire

**1** Put the polystyrene shape on a stick and apply coarse modelling paste. Leave to dry.

**2** Paint with A-color metallic paint. Sprinkle glitter over the wet paint. Leave to dry.

**3** Cut a piece of tinsel and bunch together with some floral wire. Thread beads, if using, onto the wire. Use a glue gun or stick the wire into the shape to secure in place.

**4** Stick a metal hanger into the shape. Thread through ribbon/string and add beads.

5 An alternative design.

6 An alternative design.