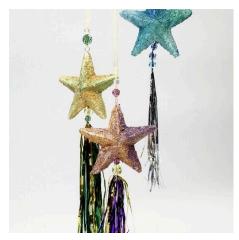

**4** Stick a metal hanger into the shape. Thread through ribbon/string and add beads.

5 An alternative design.

6 An alternative design.