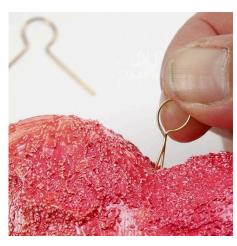

**4** Stick a metal hanger into the shape. Thread through ribbon/string and add beads.

5 An alternative design.

6 An alternative design.