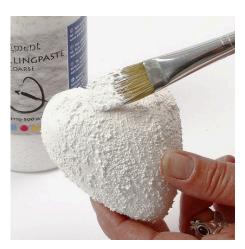

## Comment faire

**1** Put the polystyrene shape on a stick and apply coarse modelling paste. Leave to dry.

**2** Paint with A-color metallic paint. Sprinkle glitter over the wet paint. Leave to dry.

**3** Cut a piece of tinsel and bunch together with some floral wire. Thread beads, if using, onto the wire. Use a glue gun or stick the wire into the shape to secure in place.