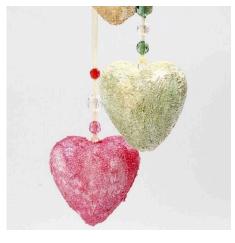

**4** Stick a metal hanger into the shape. Thread through ribbon/string and add beads.

5 An alternative design.

6 An alternative design.