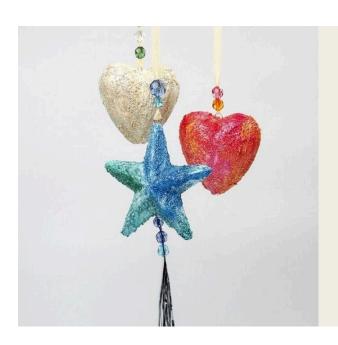

## Polystyrene Stars and Hearts

v12746

Smear modelling past onto polystyrene balls. Then decorate with A-color metallic paint and glitter. Adding a tinsel tassel with decorative beads gives it that finishing touch.

**4** Stick a metal hanger into the shape. Thread through ribbon/string and add beads.

5 An alternative design.

6 An alternative design.