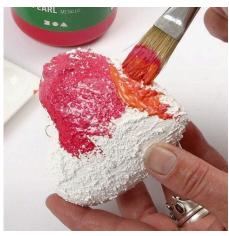

## Comment faire

**1** Put the polystyrene shape on a stick and apply coarse modelling paste. Leave to dry.

**2** Paint with A-color metallic paint. Sprinkle glitter over the wet paint. Leave to dry.

**3** Cut a piece of tinsel and bunch together with some floral wire. Thread beads, if using, onto the wire. Use a glue gun or stick the wire into the shape to secure in place.