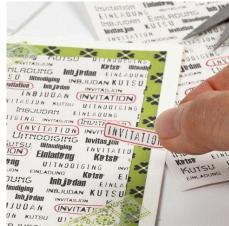

**4.** Decorate the greeting card with masking tape.

Comment faire

**2.** Cut the sheet of text paper slightly smaller size and circle the word "invitation" (in the chosen language) with a red pen.

**3.** Attach the text paper to the greeting card (on top of the Vivi Gade Design paper) using double-sided adhesive tape.

**5.** Circle the word "invitation", cut it out and attach it onto the greeting card with 3D foam pads.

6 Other variants