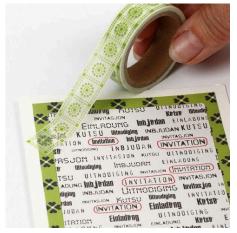

**4.** Decorate the greeting card with masking tape.

Comment faire

**2.** Cut the sheet of text paper slightly smaller size and circle the word "invitation" (in the chosen language) with a red pen.

**3.** Attach the text paper to the greeting card (on top of the Vivi Gade Design paper) using double-sided adhesive tape.

**5.** Circle the word "invitation", cut it out and attach it onto the greeting card with 3D foam pads.

6 Other variants