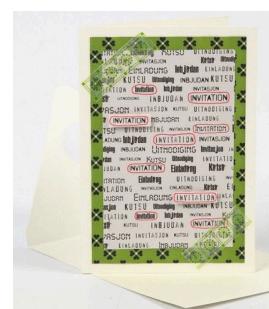

## A Special Occasion Card with Text

## v12726

Vivi Gade Design paper from the London series is attached to a greeting card. A piece of text paper is attached on top with double-sided adhesive tape. Decorated with masking tape.

**1.** Cut a piece of Vivi Gade Design paper to size and attach it to the greeting card with double-sided adhesive tape.