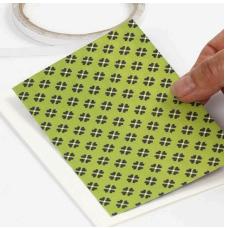

## v12726

Vivi Gade Design paper from the London series is attached to a greeting card. A piece of text paper is attached on top with double-sided adhesive tape. Decorated with masking tape.

**1.** Cut a piece of Vivi Gade Design paper to size and attach it to the greeting card with double-sided adhesive tape.