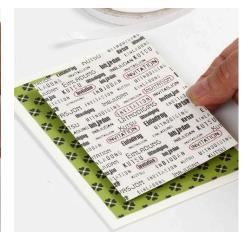

## v12726

Vivi Gade Design paper from the London series is attached to a greeting card. A piece of text paper is attached on top with double-sided adhesive tape. Decorated with masking tape.

**1.** Cut a piece of Vivi Gade Design paper to size and attach it to the greeting card with double-sided adhesive tape.

**4.** Decorate the greeting card with masking tape.

Comment faire

**2.** Cut the sheet of text paper slightly smaller size and circle the word "invitation" (in the chosen language) with a red pen.

**3.** Attach the text paper to the greeting card (on top of the Vivi Gade Design paper) using double-sided adhesive tape.