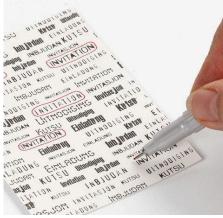

**4.** Decorate the greeting card with masking tape.

Comment faire

**2.** Cut the sheet of text paper slightly smaller size and circle the word "invitation" (in the chosen language) with a red pen.

**3.** Attach the text paper to the greeting card (on top of the Vivi Gade Design paper) using double-sided adhesive tape.