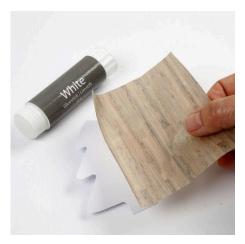

## Comment faire

**1.** Glue decoupage paper onto the punched-out trees using a glue stick. Cover both sides of the tree with decoupage paper. Let the glue dry.

2. Trim the card trees.

**3.** Cut one tree half way through at the top and the other at the bottom.