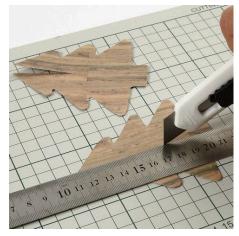

## Comment faire

**1.** Glue decoupage paper onto the punched-out trees using a glue stick. Cover both sides of the tree with decoupage paper. Let the glue dry.

2. Trim the card trees.

**3.** Cut one tree half way through at the top and the other at the bottom.