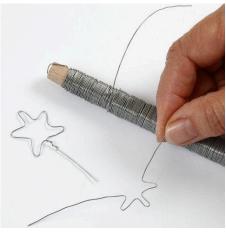

4. Assemble the tree as shown.

5. Shape a star from floral wire.

**6.** Attach the base of the star onto the Christmas tree with a little bit of glue using a glue gun.