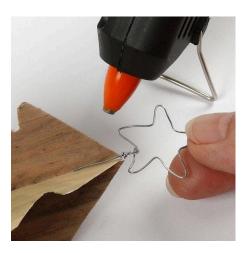

4. Assemble the tree as shown.

5. Shape a star from floral wire.

**6.** Attach the base of the star onto the Christmas tree with a little bit of glue using a glue gun.