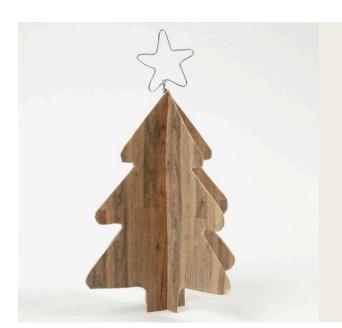

## Christmas Trees made from Card

v12701

Punched-out card trees are covered with Vivi Gade Design decoupage paper using a glue stick. Floral wire is used for making the stars on the top.

4. Assemble the tree as shown.

5. Shape a star from floral wire.

**6.** Attach the base of the star onto the Christmas tree with a little bit of glue using a glue gun.