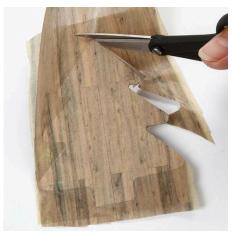

## Comment faire

**1.** Glue decoupage paper onto the punched-out trees using a glue stick. Cover both sides of the tree with decoupage paper. Let the glue dry.

2. Trim the card trees.

**3.** Cut one tree half way through at the top and the other at the bottom.