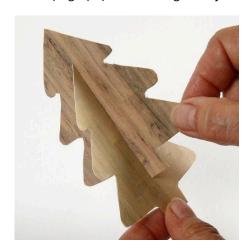

## Comment faire

**1.** Glue decoupage paper onto the punched-out trees using a glue stick. Cover both sides of the tree with decoupage paper. Let the glue dry.

2. Trim the card trees.

**3.** Cut one tree half way through at the top and the other at the bottom.

4. Assemble the tree as shown.

5. Shape a star from floral wire.

**6.** Attach the base of the star onto the Christmas tree with a little bit of glue using a glue gun.