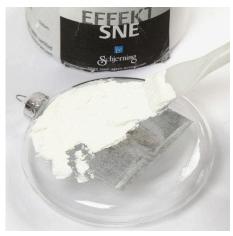

**2.** When the paper is dry, apply a layer of 3D Snow Effect.

**3.** Apply Snow Effect onto the middle of the bauble. Dab Snow Effect onto the sides of the bauble with a spatula so that it resembles snow.