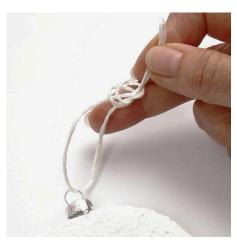

**4.** When the "snow" is dry, tie a piece of paper cord onto the hanger for hanging.