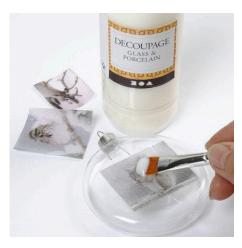

## Comment faire

1. Cut out the motifs from the sheet of decoupage paper and attach them to the glass bauble with the back facing upwards and the motif against the front. Apply a coat of decoupage lacquer for glass on top of the paper.