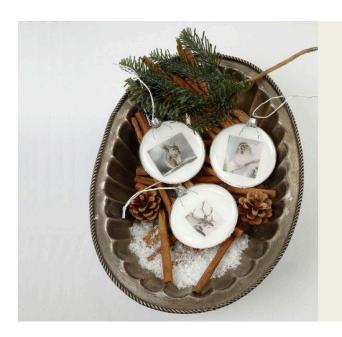

## Flat Glass Baubles

v12697

These flat glass baubles are decorated with Vivi Gade Design decoupage paper, 3D Snow Effect and paper cord.

## Comment faire

1. Cut out the motifs from the sheet of decoupage paper and attach them to the glass bauble with the back facing upwards and the motif against the front. Apply a coat of decoupage lacquer for glass on top of the paper.

**2.** When the paper is dry, apply a layer of 3D Snow Effect.

**3.** Apply Snow Effect onto the middle of the bauble. Dab Snow Effect onto the sides of the bauble with a spatula so that it resembles snow.

**4.** When the "snow" is dry, tie a piece of paper cord onto the hanger for hanging.