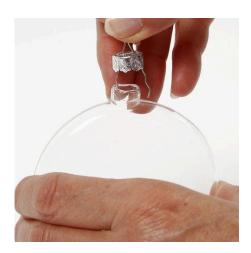

## Comment faire

**1.** Remove the toggle jacket on the top of the bauble.

**2.** Die-cut the reindeer from tissue paper using the Big Shot machine.

**3.** Apply a coat of glass decoupage lacquer onto the flat glass bauble with a brush and attach the design.