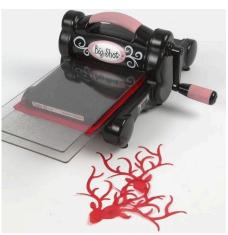

## Comment faire

**1.** Remove the toggle jacket on the top of the bauble.

**2.** Die-cut the reindeer from tissue paper using the Big Shot machine.

**3.** Apply a coat of glass decoupage lacquer onto the flat glass bauble with a brush and attach the design.