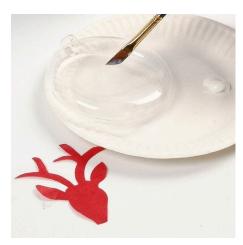

## Comment faire

**1.** Remove the toggle jacket on the top of the bauble.

**2.** Die-cut the reindeer from tissue paper using the Big Shot machine.

**3.** Apply a coat of glass decoupage lacquer onto the flat glass bauble with a brush and attach the design.