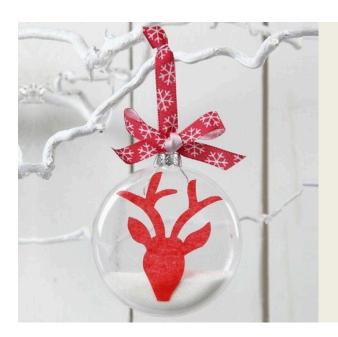

## A Flat Glass Bauble with a Reindeer Design

v12670

Die-cut the reindeer from tissue paper. Attach the reindeer to the flat bauble with decoupage lacquer. Seal the tissue paper with decoupage lacquer. Sprinkle glitter inside the bauble.