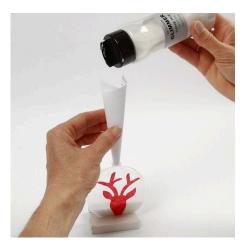

**4.** Fold a small paper cone and pour glitter into the bauble through the cone. Put the toggle jacket back onto the bauble and attach a bow.