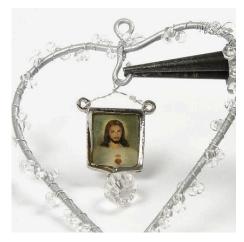

**6.** Nip off some of the candle holder to a desired length. Slide the heart in place and bend the end of the candle holder to form a loop.

**7.** Attach the drop-shaped pendant onto the candle holder and close the loop on the candle holder completely.