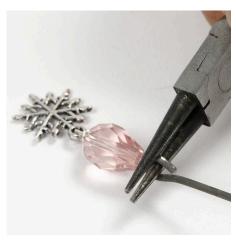

**4.** Slightly open the loop in the heart and hang the pendant in the loop. Close it again.

**5.** Put a faceted drop-shaped glass bead on the eye pin and attach this to a metal snowflake by twisting the eye pin to form a loop.