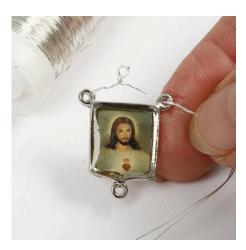

## Comment faire

**1.** Make a hanging in the loops on the pendant of Christ from thin silverplated wire.

**2.** Put a faceted bead onto a head pin, nip off the end and twist to form a loop.

**3.** Thread small drop-shaped glass beads onto thin silver-plated wire. Wrap it around the heart.