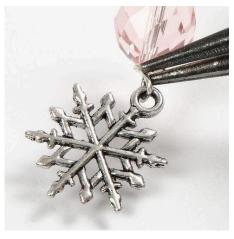

**4.** Slightly open the loop in the heart and hang the pendant in the loop. Close it again.

**5.** Put a faceted drop-shaped glass bead on the eye pin and attach this to a metal snowflake by twisting the eye pin to form a loop.