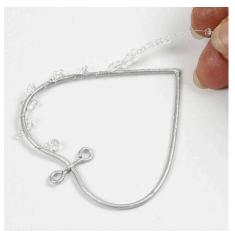

## Comment faire

**1.** Make a hanging in the loops on the pendant of Christ from thin silverplated wire.

**2.** Put a faceted bead onto a head pin, nip off the end and twist to form a loop.

**3.** Thread small drop-shaped glass beads onto thin silver-plated wire. Wrap it around the heart.

**4.** Slightly open the loop in the heart and hang the pendant in the loop. Close it again.

**5.** Put a faceted drop-shaped glass bead on the eye pin and attach this to a metal snowflake by twisting the eye pin to form a loop.