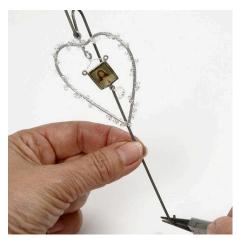

## Comment faire

**1.** Make a hanging in the loops on the pendant of Christ from thin silverplated wire.

**2.** Put a faceted bead onto a head pin, nip off the end and twist to form a loop.

**3.** Thread small drop-shaped glass beads onto thin silver-plated wire. Wrap it around the heart.