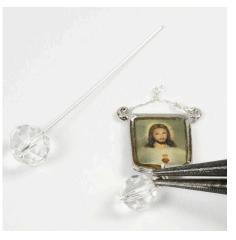

**4.** Slightly open the loop in the heart and hang the pendant in the loop. Close it again.

**5.** Put a faceted drop-shaped glass bead on the eye pin and attach this to a metal snowflake by twisting the eye pin to form a loop.