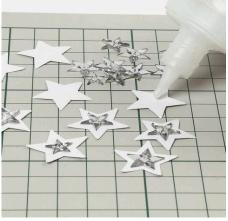

**3.** Punch out stars from white design card using a Lever Punch.

**4.** Attach small pieces of power tape onto the stars.

**5.** Glue the rhinestone stars onto the punched-out card stars with a small blob of Clear Marker. Leave them to dry.