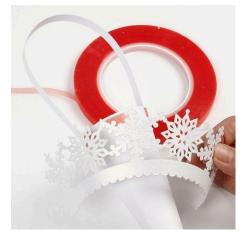

## Comment faire

**1.** Cut out a cone and a handle using the template and score along the dotted line.

**2.** Attach a piece of power tape to the flap of the cone and assemble the cone and attach the handle.

**6.** Use power tape to attach the decorative border onto the edge of the cone.

**7.** Glue the stars onto the cone.

**8.** Apply some glue randomly on the border and sprinkle glitter.