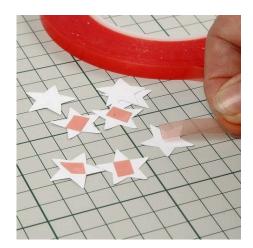

**3.** Punch out stars from white design card using a Lever Punch.

**4.** Attach small pieces of power tape onto the stars.

**5.** Glue the rhinestone stars onto the punched-out card stars with a small blob of Clear Marker. Leave them to dry.

**6.** Use power tape to attach the decorative border onto the edge of the cone.

**7.** Glue the stars onto the cone.

**8.** Apply some glue randomly on the border and sprinkle glitter.