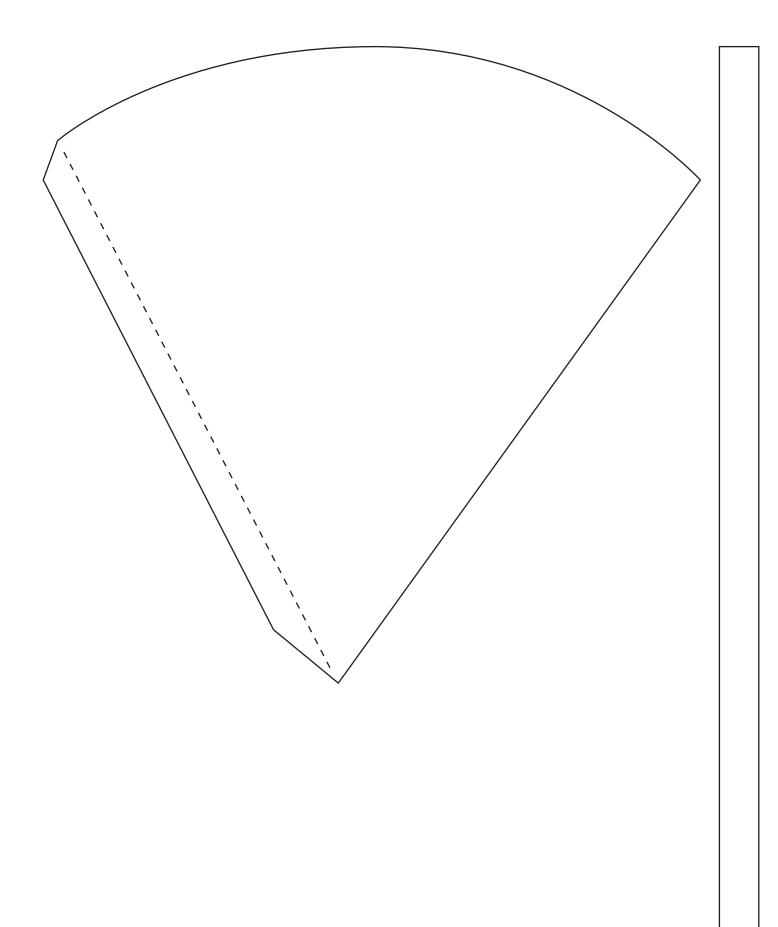

## Comment faire

**1.** Cut out a cone and a handle using the template and score along the dotted line.

**2.** Attach a piece of power tape to the flap of the cone and assemble the cone and attach the handle.