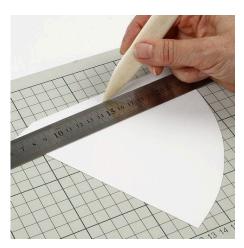

## Comment faire

**1.** Cut out a cone and a handle using the template and score along the dotted line.

**2.** Attach a piece of power tape to the flap of the cone and assemble the cone and attach the handle.