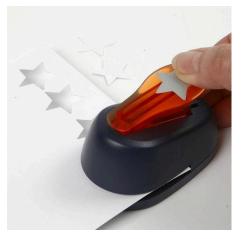

**3.** Punch out stars from white design card using a Lever Punch.

**4.** Attach small pieces of power tape onto the stars.

**5.** Glue the rhinestone stars onto the punched-out card stars with a small blob of Clear Marker. Leave them to dry.