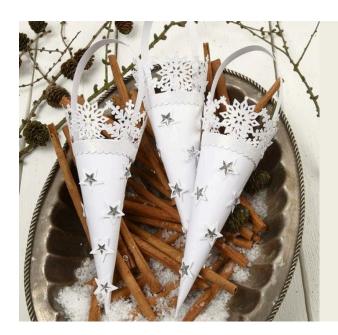

## Cones with Stars

v12639

Cones are cut out from white design card using the template. A decorative border and punched-out stars decorated with rhinestones are glued onto the cone. Sprinkled with glitter at the end.