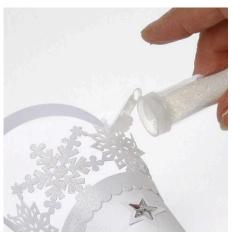

**6.** Use power tape to attach the decorative border onto the edge of the cone.

**7.** Glue the stars onto the cone.

**8.** Apply some glue randomly on the border and sprinkle glitter.