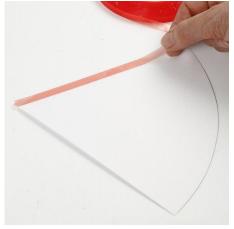

## Comment faire

**1.** Cut out a cone and a handle using the template and score along the dotted line.

**2.** Attach a piece of power tape to the flap of the cone and assemble the cone and attach the handle.