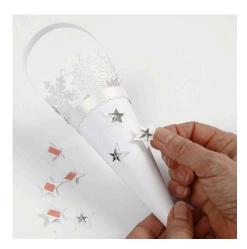

**6.** Use power tape to attach the decorative border onto the edge of the cone.

**7.** Glue the stars onto the cone.

**8.** Apply some glue randomly on the border and sprinkle glitter.