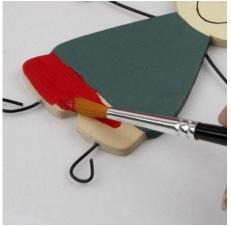

## Comment faire

**1** Disassemble the peg and paint both of the wooden parts. Paint the four pegs in various shades of red/white and green/white.

**2** Paint clothes on the wooden figures.

**3** Make dots using the end of a brush handle. Decorate the clothes differently.