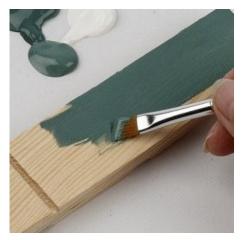

## Comment faire

**1** Disassemble the peg and paint both of the wooden parts. Paint the four pegs in various shades of red/white and green/white.

**2** Paint clothes on the wooden figures.

**3** Make dots using the end of a brush handle. Decorate the clothes differently.