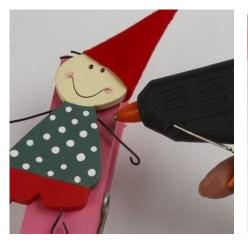

4 Cut hats from felt.

**5** Sew the hats together.

**6** Bend the hair to one side to make the hat fit. Glue on the hat.

**7** Assemble the peg. Glue the pixie onto the peg.

8 Glue on the felt number. (You may glue the picture hanger with a triangular brass hanger onto the back of the peg using a glue gun).