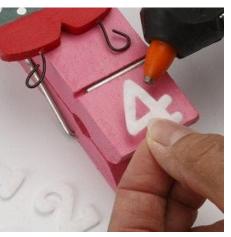

4 Cut hats from felt.

**5** Sew the hats together.

**6** Bend the hair to one side to make the hat fit. Glue on the hat.

**7** Assemble the peg. Glue the pixie onto the peg.

8 Glue on the felt number. (You may glue the picture hanger with a triangular brass hanger onto the back of the peg using a glue gun).