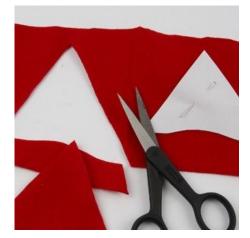

4 Cut hats from felt.

**5** Sew the hats together.

**6** Bend the hair to one side to make the hat fit. Glue on the hat.

**7** Assemble the peg. Glue the pixie onto the peg.

8 Glue on the felt number. (You may glue the picture hanger with a triangular brass hanger onto the back of the peg using a glue gun).