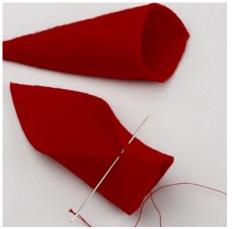

4 Cut hats from felt.

**5** Sew the hats together.

**6** Bend the hair to one side to make the hat fit. Glue on the hat.

**7** Assemble the peg. Glue the pixie onto the peg.

8 Glue on the felt number. (You may glue the picture hanger with a triangular brass hanger onto the back of the peg using a glue gun).