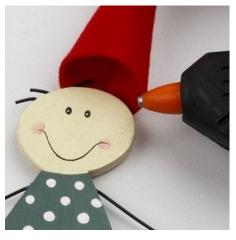

4 Cut hats from felt.

**5** Sew the hats together.

**6** Bend the hair to one side to make the hat fit. Glue on the hat.

**7** Assemble the peg. Glue the pixie onto the peg.

8 Glue on the felt number. (You may glue the picture hanger with a triangular brass hanger onto the back of the peg using a glue gun).