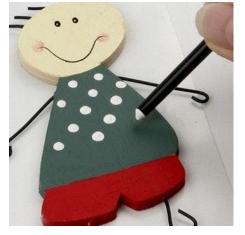

## Comment faire

**1** Disassemble the peg and paint both of the wooden parts. Paint the four pegs in various shades of red/white and green/white.

**2** Paint clothes on the wooden figures.

**3** Make dots using the end of a brush handle. Decorate the clothes differently.