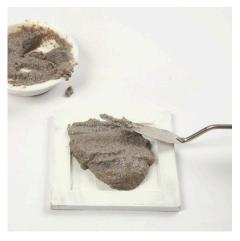

**4.** Spread the porridge-like paste evenly inside the collage frame using a spoon or a spatula.

**5.** Place the natural materials into the wet paste and let it dry.

6. Attach wiggle eyes using glue.