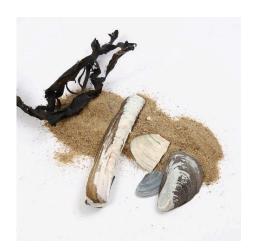

## Comment faire

**1.** Gather natural materials from the beach: shells, stones, seaweed etc.

**2.** Prime the collage frame with Super Gesso primer.

**3.** Mix sand and A-Color Allround medium glue lacquer in a ratio approx. 2:1.