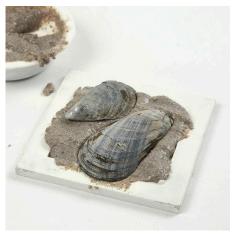

**4.** Spread the porridge-like paste evenly inside the collage frame using a spoon or a spatula.

**5.** Place the natural materials into the wet paste and let it dry.

6. Attach wiggle eyes using glue.