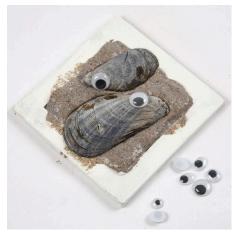

**4.** Spread the porridge-like paste evenly inside the collage frame using a spoon or a spatula.

**5.** Place the natural materials into the wet paste and let it dry.

6. Attach wiggle eyes using glue.