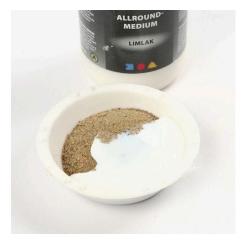

## Comment faire

**1.** Gather natural materials from the beach: shells, stones, seaweed etc.

**2.** Prime the collage frame with Super Gesso primer.

**3.** Mix sand and A-Color Allround medium glue lacquer in a ratio approx. 2:1.

**4.** Spread the porridge-like paste evenly inside the collage frame using a spoon or a spatula.

**5.** Place the natural materials into the wet paste and let it dry.

6. Attach wiggle eyes using glue.