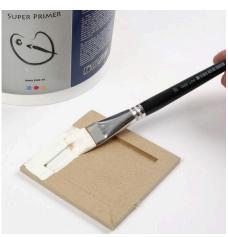

## Comment faire

**1.** Gather natural materials from the beach: shells, stones, seaweed etc.

**2.** Prime the collage frame with Super Gesso primer.

**3.** Mix sand and A-Color Allround medium glue lacquer in a ratio approx. 2:1.