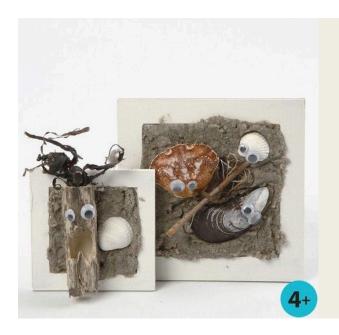

## A Collage Frame with a Beach Motif from A-Color Allround Medium Glue Lacquer and Sand

v13014

Prime the collage frame with Super Gesso primer. Now make the decoration to go inside the frame from A-Color Allround medium glue lacquer mixed with sand and decorated with natural materials, found on the beach. Finally glue on some wiggle eyes.

## Comment faire

**1.** Gather natural materials from the beach: shells, stones, seaweed etc.

**2.** Prime the collage frame with Super Gesso primer.

**3.** Mix sand and A-Color Allround medium glue lacquer in a ratio approx. 2:1.

**4.** Spread the porridge-like paste evenly inside the collage frame using a spoon or a spatula.

**5.** Place the natural materials into the wet paste and let it dry.

6. Attach wiggle eyes using glue.