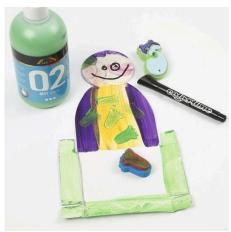

## Comment faire

**1.** Paint the cardboard figure for the cress tray using A-Color matt paint.

2. Stamp small patterns and designs with the small foam rubber stamps. Use different colours of the A-Color matt paint other than the opaque colour. You may draw a face with a permanent marker.