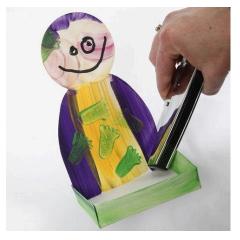

**3.** Assemble the punched-out figure with a stapler and sow cress in the supplied plastic tray.