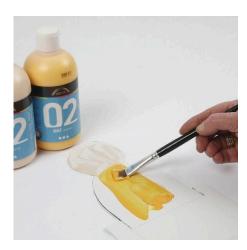

## Comment faire

**1.** Paint the cardboard figure for the cress tray using A-Color matt paint.

2. Stamp small patterns and designs with the small foam rubber stamps. Use different colours of the A-Color matt paint other than the opaque colour. You may draw a face with a permanent marker.