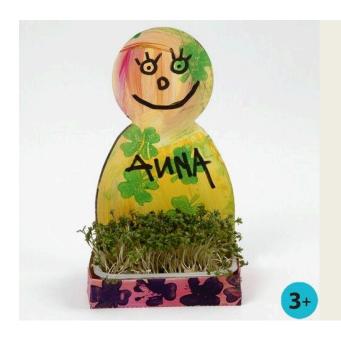

## A Cardboard Figure with a Cress Tray

v13007

The punched-out cardboard figure with a cress tray has been painted and stamped using A-Color matt paint and small foam rubber stamps. Assemble the cress tray using a stapler and sow cress in the plastic tray supplied.

**3.** Assemble the punched-out figure with a stapler and sow cress in the supplied plastic tray.