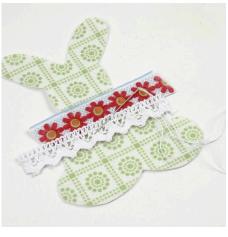

## Comment faire

**1.** Cut out the shape from felt using the template. Cut them out in pairs and innerside against innerside so the pieces are uniform and easier to sew together.

**2.** Cut a piece of felt in a contrasting pattern and sew it onto the front of the figure with a piece of lace border. Trim the edges.

**3.** Sew on a button for decoration and wooden beads for eyes.

**4.** Sew the front and the back of the figure together with mercerised cotton yarn using button hole stitches. Leave a small hole.

**5.** Fill the figure lightly with polyester stuffing before sewing the hole together.