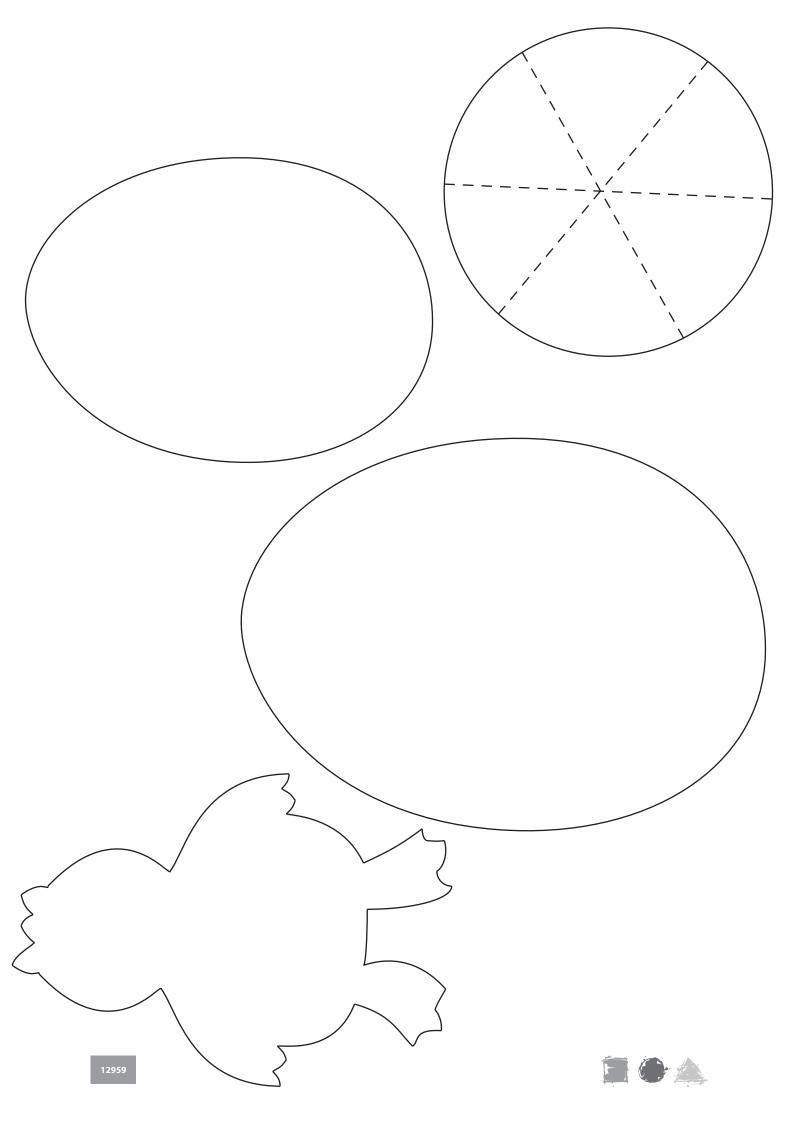

**9.** Attach a piece of string for hanging onto the small figure.

**10.** Decorate the string for hanging with a couple of wooden beads.

11. Cut a flower from felt using the template and sew it together. Use the same procedure as described previously. Then use a needle and thread to sew through the middle of the flower. Make petals by feeding the needle and thread over the edge of the flower and onto the back of the flower and up though the same hole on the front. Tighten and repeat this process for all six petals. Decorate the flower by attaching a button in the middle.