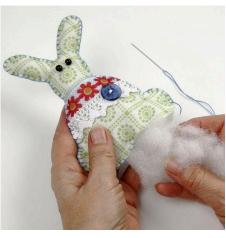

**3.** Sew on a button for decoration and wooden beads for eyes.

**4.** Sew the front and the back of the figure together with mercerised cotton yarn using button hole stitches. Leave a small hole.

**5.** Fill the figure lightly with polyester stuffing before sewing the hole together.

**6.** Make a tail from a bit of scrunched up polyester stuffing. Sew it onto the back of the figure.

**7.** Sew on a bead for the snout and make whiskers from pieces of white string.

**8.** Attach the figure onto a metal bar with a stand using a small amount of glue.