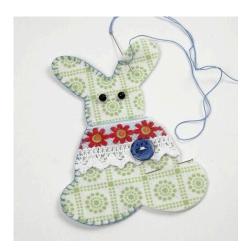

## Easter Decorations made from Patterned Felt

v12959

These two figures are cut from Vivi Gade Design felt, sewn together by hand and filled with polyester stuffing. Then they are decorated with felt strips, lace, buttons and large wooden beads. The large figures are glued onto a metal bar/stand. A piece of string for hanging is sewn onto the small figures.

**9.** Attach a piece of string for hanging onto the small figure.

**10.** Decorate the string for hanging with a couple of wooden beads.

11. Cut a flower from felt using the template and sew it together. Use the same procedure as described previously. Then use a needle and thread to sew through the middle of the flower. Make petals by feeding the needle and thread over the edge of the flower and onto the back of the flower and up though the same hole on the front. Tighten and repeat this process for all six petals. Decorate the flower by attaching a button in the middle.