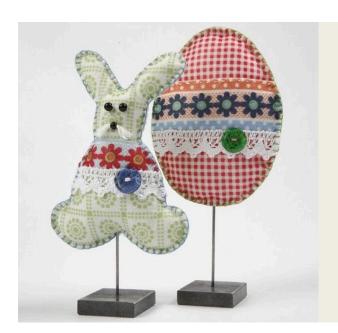

## Easter Decorations made from Patterned Felt

v12959

These two figures are cut from Vivi Gade Design felt, sewn together by hand and filled with polyester stuffing. Then they are decorated with felt strips, lace, buttons and large wooden beads. The large figures are glued onto a metal bar/stand. A piece of string for hanging is sewn onto the small figures.

**6.** Make a tail from a bit of scrunched up polyester stuffing. Sew it onto the back of the figure.

**7.** Sew on a bead for the snout and make whiskers from pieces of white string.

**8.** Attach the figure onto a metal bar with a stand using a small amount of glue.