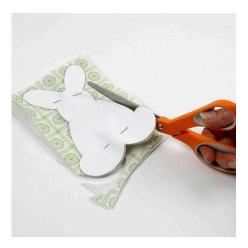

## Comment faire

**1.** Cut out the shape from felt using the template. Cut them out in pairs and innerside against innerside so the pieces are uniform and easier to sew together.

**2.** Cut a piece of felt in a contrasting pattern and sew it onto the front of the figure with a piece of lace border. Trim the edges.