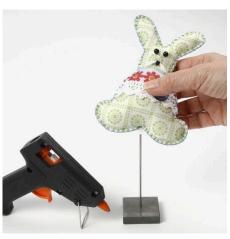

## Easter Decorations made from Patterned Felt

v12959

These two figures are cut from Vivi Gade Design felt, sewn together by hand and filled with polyester stuffing. Then they are decorated with felt strips, lace, buttons and large wooden beads. The large figures are glued onto a metal bar/stand. A piece of string for hanging is sewn onto the small figures.

**6.** Make a tail from a bit of scrunched up polyester stuffing. Sew it onto the back of the figure.

**7.** Sew on a bead for the snout and make whiskers from pieces of white string.

**8.** Attach the figure onto a metal bar with a stand using a small amount of glue.