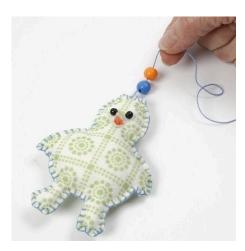

**9.** Attach a piece of string for hanging onto the small figure.

**10.** Decorate the string for hanging with a couple of wooden beads.

11. Cut a flower from felt using the template and sew it together. Use the same procedure as described previously. Then use a needle and thread to sew through the middle of the flower. Make petals by feeding the needle and thread over the edge of the flower and onto the back of the flower and up though the same hole on the front. Tighten and repeat this process for all six petals. Decorate the flower by attaching a button in the middle.