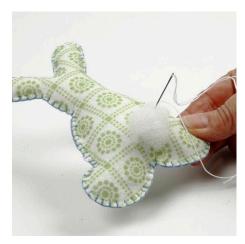

**3.** Sew on a button for decoration and wooden beads for eyes.

**4.** Sew the front and the back of the figure together with mercerised cotton yarn using button hole stitches. Leave a small hole.

**5.** Fill the figure lightly with polyester stuffing before sewing the hole together.

**6.** Make a tail from a bit of scrunched up polyester stuffing. Sew it onto the back of the figure.

**7.** Sew on a bead for the snout and make whiskers from pieces of white string.

**8.** Attach the figure onto a metal bar with a stand using a small amount of glue.