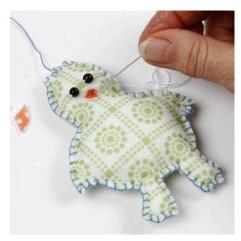

**3.** Sew on a button for decoration and wooden beads for eyes.

**4.** Sew the front and the back of the figure together with mercerised cotton yarn using button hole stitches. Leave a small hole.

**5.** Fill the figure lightly with polyester stuffing before sewing the hole together.

**9.** Attach a piece of string for hanging onto the small figure.

**10.** Decorate the string for hanging with a couple of wooden beads.

11. Cut a flower from felt using the template and sew it together. Use the same procedure as described previously. Then use a needle and thread to sew through the middle of the flower. Make petals by feeding the needle and thread over the edge of the flower and onto the back of the flower and up though the same hole on the front. Tighten and repeat this process for all six petals. Decorate the flower by attaching a button in the middle.