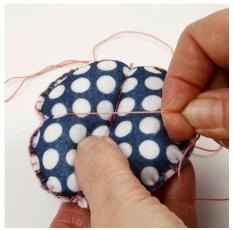

**9.** Attach a piece of string for hanging onto the small figure.

**10.** Decorate the string for hanging with a couple of wooden beads.

11. Cut a flower from felt using the template and sew it together. Use the same procedure as described previously. Then use a needle and thread to sew through the middle of the flower. Make petals by feeding the needle and thread over the edge of the flower and onto the back of the flower and up though the same hole on the front. Tighten and repeat this process for all six petals. Decorate the flower by attaching a button in the middle.