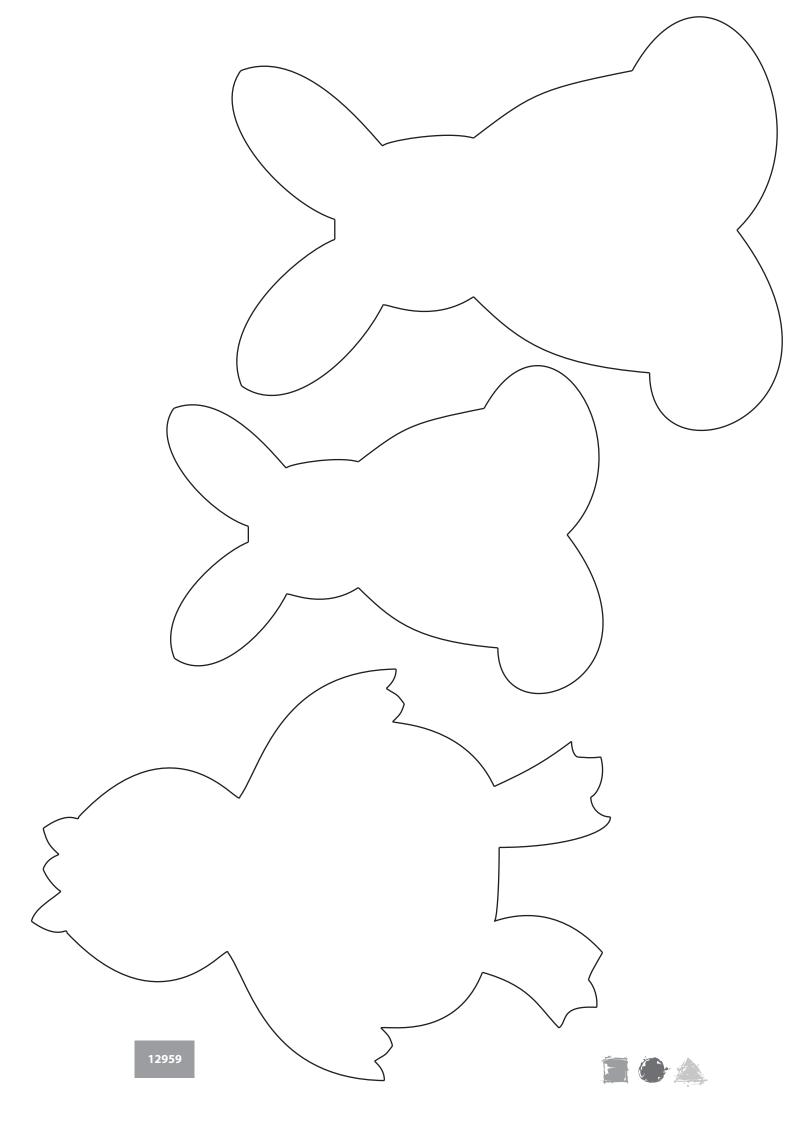

## Comment faire

**1.** Cut out the shape from felt using the template. Cut them out in pairs and innerside against innerside so the pieces are uniform and easier to sew together.

**2.** Cut a piece of felt in a contrasting pattern and sew it onto the front of the figure with a piece of lace border. Trim the edges.

**3.** Sew on a button for decoration and wooden beads for eyes.

**4.** Sew the front and the back of the figure together with mercerised cotton yarn using button hole stitches. Leave a small hole.

**5.** Fill the figure lightly with polyester stuffing before sewing the hole together.

**6.** Make a tail from a bit of scrunched up polyester stuffing. Sew it onto the back of the figure.

**7.** Sew on a bead for the snout and make whiskers from pieces of white string.

**8.** Attach the figure onto a metal bar with a stand using a small amount of glue.