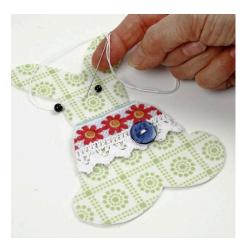

**3.** Sew on a button for decoration and wooden beads for eyes.

**4.** Sew the front and the back of the figure together with mercerised cotton yarn using button hole stitches. Leave a small hole.

**5.** Fill the figure lightly with polyester stuffing before sewing the hole together.

**6.** Make a tail from a bit of scrunched up polyester stuffing. Sew it onto the back of the figure.

**7.** Sew on a bead for the snout and make whiskers from pieces of white string.

**8.** Attach the figure onto a metal bar with a stand using a small amount of glue.