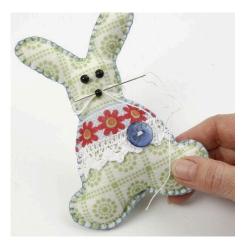

**3.** Sew on a button for decoration and wooden beads for eyes.

**4.** Sew the front and the back of the figure together with mercerised cotton yarn using button hole stitches. Leave a small hole.

**5.** Fill the figure lightly with polyester stuffing before sewing the hole together.