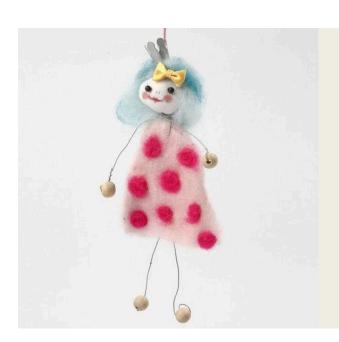

## A Floral Wire Doll Shape with a Needle Felted Dress

v12954

This hanging doll shape is made from floral wire, dressed in a needle felted dress and with a stuffed fabric head.

**5.** Thread a bead onto the piece of yarn for hanging and glue a polyresin crown and a fabric bow onto the doll's head.