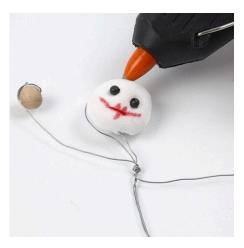

## Comment faire

1. Shape the doll's body and arms from floral wire. Attach the stuffed fabric head with a glue gun and draw facial features with a marker pen. TIP! Instead of attaching the head with with a glue gune, you may start shaping the doll's body by inserting the floral wire through the head.