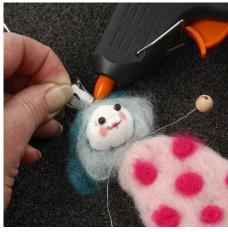

## Comment faire

1. Shape the doll's body and arms from floral wire. Attach the stuffed fabric head with a glue gun and draw facial features with a marker pen. TIP! Instead of attaching the head with with a glue gune, you may start shaping the doll's body by inserting the floral wire through the head.