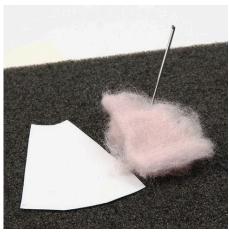

**2.** Needle felt a dress using the template.

**3.** Wrap the dress around the doll's body and needle felt it onto the body securely by adding small needle felted dots in a different colour.

**4.** Needle felt some hair onto the doll's head. Attach a piece of embroidery yarn onto the hair for hanging.