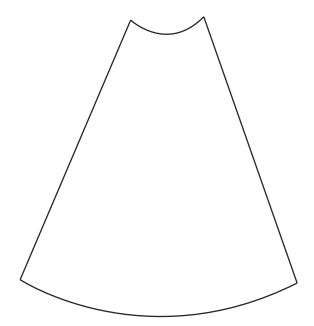

**2.** Needle felt a dress using the template.

**3.** Wrap the dress around the doll's body and needle felt it onto the body securely by adding small needle felted dots in a different colour.

**4.** Needle felt some hair onto the doll's head. Attach a piece of embroidery yarn onto the hair for hanging.