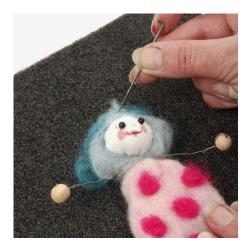

**2.** Needle felt a dress using the template.

**3.** Wrap the dress around the doll's body and needle felt it onto the body securely by adding small needle felted dots in a different colour.

**4.** Needle felt some hair onto the doll's head. Attach a piece of embroidery yarn onto the hair for hanging.

**5.** Thread a bead onto the piece of yarn for hanging and glue a polyresin crown and a fabric bow onto the doll's head.