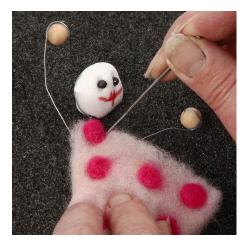

**2.** Needle felt a dress using the template.

**3.** Wrap the dress around the doll's body and needle felt it onto the body securely by adding small needle felted dots in a different colour.

**4.** Needle felt some hair onto the doll's head. Attach a piece of embroidery yarn onto the hair for hanging.