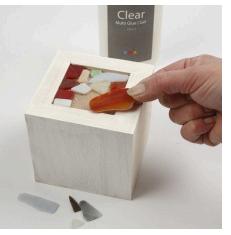

## Comment faire

**1.** Paint the wooden pencil holder with Plus Color craft paint and let it dry.

**2.** Apply Multi Glue gel in the small frame recess. Place the mosaic fragments in the wet glue and let it dry.