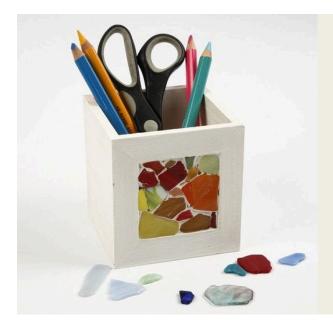

## Mosaics on a Pencil Holder

## v12897

The pencil holder is painted with Plus Color craft paint. It is then decorated with mosaic fragments which are attached with Multi Glue gel. Mosaic tile grout is applied in all the cracks.