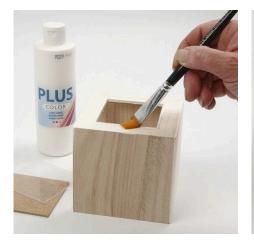

## Comment faire

**1.** Paint the wooden pencil holder with Plus Color craft paint and let it dry.

**2.** Apply Multi Glue gel in the small frame recess. Place the mosaic fragments in the wet glue and let it dry.