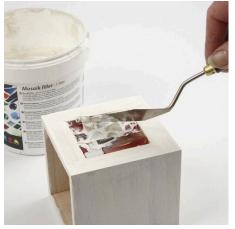

**3.** Apply the mosaic tile grout into all the cracks using a palette knife or your fingers.

**4.** Remove excess tile grout using a damp sponge or a foam stencil brush. Let it dry.