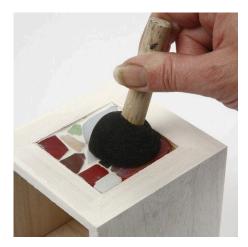

## Comment faire

**1.** Paint the wooden pencil holder with Plus Color craft paint and let it dry.

**2.** Apply Multi Glue gel in the small frame recess. Place the mosaic fragments in the wet glue and let it dry.

**3.** Apply the mosaic tile grout into all the cracks using a palette knife or your fingers.

**4.** Remove excess tile grout using a damp sponge or a foam stencil brush. Let it dry.