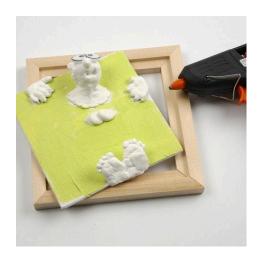

**4** Image-wise (spatial intelligence) Have you realised that children's spatial intelligence is developed when working with modeling?

**1.** Sculpt figures in several parts from Silk Clay and attach the parts onto the canvas panel. Attach eyes to the figure's head.

- **2.** Paint the 3D figure and the background with your chosen Plus Color craft paint when the shape is completely dry.
- **3.** Attach the finished canvas panel in the frame using a glue gun.