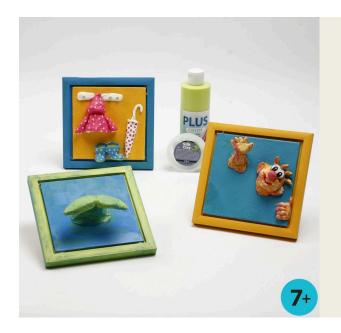

## Silk Clay on Canvas Panels

v12882

White Silk Clay is sculpted and placed directly onto the canvas panel. It's then painted with Plus Color craft paint. Alternatively you may use coloured Silk Clay.

## Comment faire

**3D Pictures with Silk Clay** White Silk Clay is sculpted and placed directly onto the canvas panel. It's then painted with Plus Color craft paint. Alternatively you may use coloured Silk Clay.

**4** Image-wise (spatial intelligence) Have you realised that children's spatial intelligence is developed when working with modeling?

**1.** Sculpt figures in several parts from Silk Clay and attach the parts onto the canvas panel. Attach eyes to the figure's head.

- **2.** Paint the 3D figure and the background with your chosen Plus Color craft paint when the shape is completely dry.
- **3.** Attach the finished canvas panel in the frame using a glue gun.