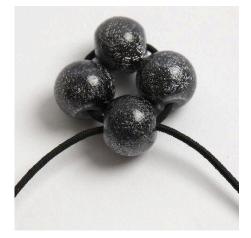

## Comment faire

**1.** Cut a piece of elastic cord measuring approx. 60cm. Thread a bead onto the middle of the cord.

**2.** Thread another bead onto each end of the cord; i.e. one on either side of the middle bead.