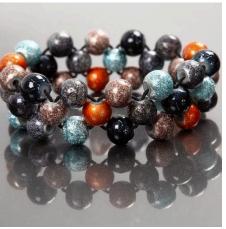

## An Elastic Cord Bracelet with Fashion Mix Beads

## v12830

Fashion mix beads in trendy colours are embroidered with black elastic cord in a lovely pattern. The beads are available in a variety of colours so let yourself loose.