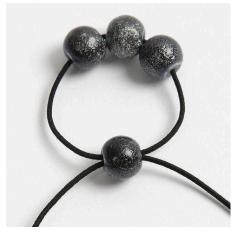

**3.** Thread another bead through both cord ends from opposite sides.

4. Tighten.

**5.** Thread another bead onto each end of the cord; i.e. one on either side of the middle bead. Continue like this.

**6.** Thread one end of the elastic cord through the first bead.

**7.** Tie tight reef knots to "lock" the **8** En anden variant

9 En anden variant

**10** En anden variant

knots.

11 En anden variant