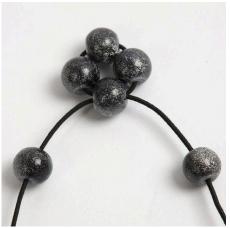

## Comment faire

**1.** Cut a piece of elastic cord measuring approx. 60cm. Thread a bead onto the middle of the cord.

**2.** Thread another bead onto each end of the cord; i.e. one on either side of the middle bead.

**3.** Thread another bead through both cord ends from opposite sides.

4. Tighten.

**5.** Thread another bead onto each end of the cord; i.e. one on either side of the middle bead. Continue like this.

**6.** Thread one end of the elastic cord through the first bead.