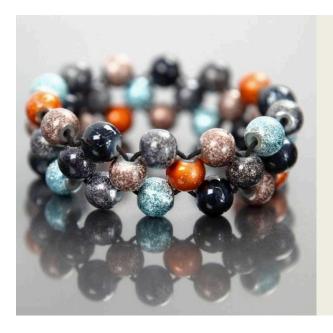

## An Elastic Cord Bracelet with Fashion Mix Beads

## v12830

Fashion mix beads in trendy colours are embroidered with black elastic cord in a lovely pattern. The beads are available in a variety of colours so let yourself loose.