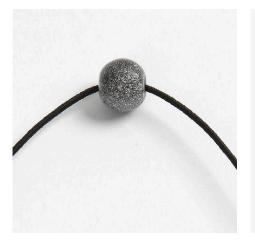

## Comment faire

**1.** Cut a piece of elastic cord measuring approx. 60cm. Thread a bead onto the middle of the cord.

**2.** Thread another bead onto each end of the cord; i.e. one on either side of the middle bead.