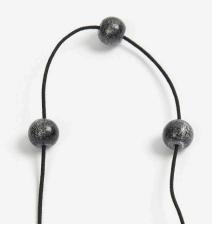

**3.** Thread another bead through both cord ends from opposite sides.

4. Tighten.

**5.** Thread another bead onto each end of the cord; i.e. one on either side of the middle bead. Continue like this.

**6.** Thread one end of the elastic cord through the first bead.