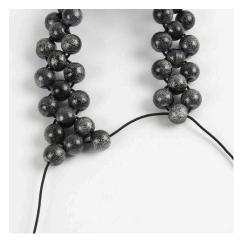

**3.** Thread another bead through both cord ends from opposite sides.

4. Tighten.

**5.** Thread another bead onto each end of the cord; i.e. one on either side of the middle bead. Continue like this.

**6.** Thread one end of the elastic cord through the first bead.