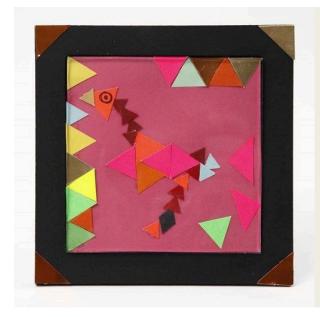

## Card Mosaics on a Trivet with a Glass Plate

## v13233

Attach card mosaics in different colours and shapes to a piece of Color Bar card using a glue stick. Insert the picture inside the wooden frame of the trivet and attach the glass plate on top using a glue gun.

## Comment faire

**2.** Cut a piece of card in the same size as the size of the trivet's glass plate.

**3.** Use your imagination and attach card mosaics onto the the piece of card using a glue stick. You may combine the pattern/design by outlining with a black marker pen.

**1.** Paint the trivet's wooden frame in your chosen colour and let it dry. Use Plus Color Craft paint.

**4.** Glue the finished picture inside the trivet's wooden frame using a glue gun. Put a small blob of glue from a glue gun in each corner of the glass plate before placing it on top of the picture in the trivet's wooden frame.