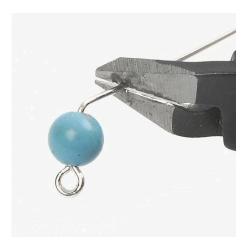

## Comment faire

**1.** Put a bead on an eye pin and shorten it with side cutters approx. 8mm from the top of the bead. Bend the eye pin backwards, making a loop.

2. Make a pendant from three beads on three eye pins: Use round nose pliers for making a loop on the pin, but do not close the loop completely before attaching another eye pin to the loop. Put a bead onto eye pin No. 2.