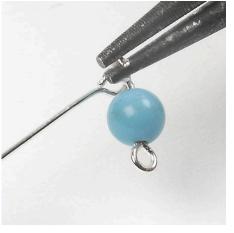

## Comment faire

**1.** Put a bead on an eye pin and shorten it with side cutters approx. 8mm from the top of the bead. Bend the eye pin backwards, making a loop.

2. Make a pendant from three beads on three eye pins: Use round nose pliers for making a loop on the pin, but do not close the loop completely before attaching another eye pin to the loop. Put a bead onto eye pin No. 2.