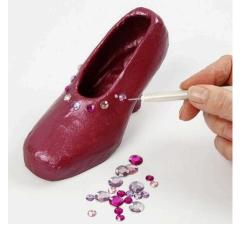

**3.** Put a rhinestone onto each blob of glue. You may use a Jewel Picker for picking up the rhinestones easily and placing them accurately.

An alternative holder for your mobile phone ... -