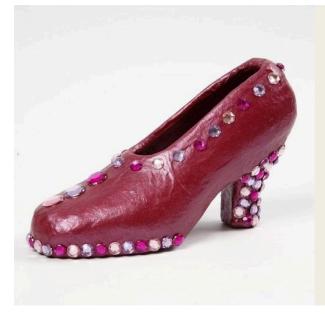

## v13067

This papier-mâché stiletto is painted with Precious Metal Color paint and decorated with glued-on rhinestones. Use it as a cheerful touch at home – eg:- as a holder for your mobile phone!