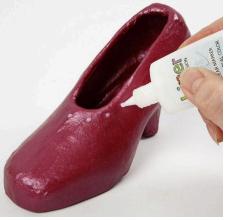

## Comment faire

**1.** Paint the stiletto with Precious Metal Color paint and let it dry.

2. Apply small blobs of Clear Multi Glue Gel where you want to attach the rhinestones and glue them in place. NB: not too many at a time – or else the glue will dry out too quickly.