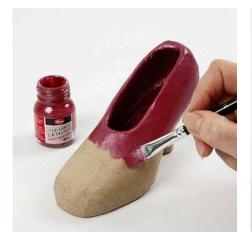

## Comment faire

**1.** Paint the stiletto with Precious Metal Color paint and let it dry.

2. Apply small blobs of Clear Multi Glue Gel where you want to attach the rhinestones and glue them in place. NB: not too many at a time – or else the glue will dry out too quickly.