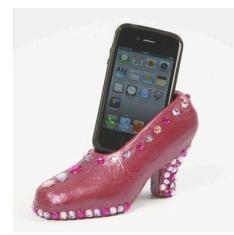

## v13067

This papier-mâché stiletto is painted with Precious Metal Color paint and decorated with glued-on rhinestones. Use it as a cheerful touch at home – eg:- as a holder for your mobile phone!

## Comment faire

**1.** Paint the stiletto with Precious Metal Color paint and let it dry.

2. Apply small blobs of Clear Multi Glue Gel where you want to attach the rhinestones and glue them in place. NB: not too many at a time – or else the glue will dry out too quickly.

**3.** Put a rhinestone onto each blob of glue. You may use a Jewel Picker for picking up the rhinestones easily and placing them accurately.

An alternative holder for your mobile phone ... -