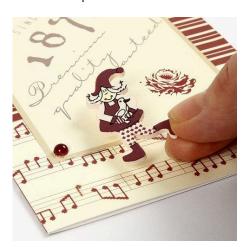

**3.** Attach self-adhesive rhinestone half-pearls in each of the four corners of the attached tag.

**4.** Attach a wood veneer pixie with double-sided adhesive tape.

**5.** Tie a piece of natural hemp vertically around the front page of the greeting card.