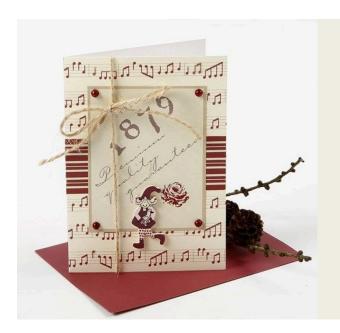

## A Christmas Card with Vivi Gade Design Paper and Wooden Pixie

v13489

Attach design paper, a wooden pixie sticker, self-adhesive rhinestone half-pearls and natural hemp. All from Vivi Gade's red/white Copenhagen design series.

**3.** Attach self-adhesive rhinestone half-pearls in each of the four corners of the attached tag.

**4.** Attach a wood veneer pixie with double-sided adhesive tape.

**5.** Tie a piece of natural hemp vertically around the front page of the greeting card.