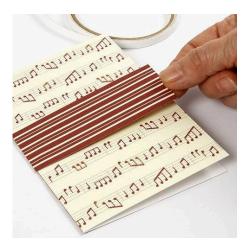

## Comment faire

**1.** Cut a narrow strip of striped design paper that fits the width of the front of the card. Attach this to the front of the card using double-sided adhesive tape.

**2.** Cut a tag from the design sheet and attach it to the front of the card using double-sided adhesive tape.