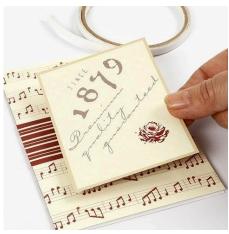

## Comment faire

**1.** Cut a narrow strip of striped design paper that fits the width of the front of the card. Attach this to the front of the card using double-sided adhesive tape.

**2.** Cut a tag from the design sheet and attach it to the front of the card using double-sided adhesive tape.