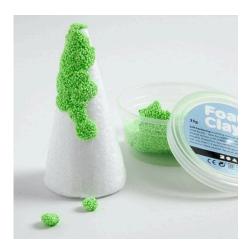

## Polystyrene Christmas Decorations with Foam Clay and Faceted Beads

v13384

The tree and the heart polystyrene hanging decorations are covered with Foam Clay. Both are decorated with rhinestones. A piece of floral wire with faceted beads is attached to the top for hanging.

## Comment faire

**1.** Cover the polystyrene item with Foam Clay. Roll small balls and spread them evenly, gently pushing them onto the polystyrene item until completely covered.

2. Push rhinestones onto small Foam Clay balls in different colours. Attach these immediately onto the polystyrene item with slight pressure. NB: make some even smaller Foam Clay balls and push them onto the polystyrene item without the rhinestones.