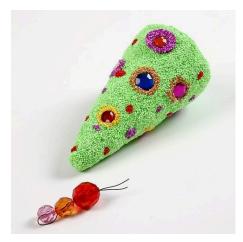

## Comment faire

**1.** Cover the polystyrene item with Foam Clay. Roll small balls and spread them evenly, gently pushing them onto the polystyrene item until completely covered.

2. Push rhinestones onto small Foam Clay balls in different colours. Attach these immediately onto the polystyrene item with slight pressure. NB: make some even smaller Foam Clay balls and push them onto the polystyrene item without the rhinestones.

**3.** Hanging: Double over a piece of green floral wire measuring approx. 8cm. Thread faceted beads onto the floral wire and push the ends into the top of the polystyrene item.