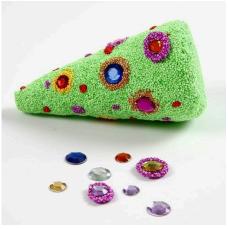

## Comment faire

**1.** Cover the polystyrene item with Foam Clay. Roll small balls and spread them evenly, gently pushing them onto the polystyrene item until completely covered.

2. Push rhinestones onto small Foam Clay balls in different colours. Attach these immediately onto the polystyrene item with slight pressure. NB: make some even smaller Foam Clay balls and push them onto the polystyrene item without the rhinestones.

**3.** Hanging: Double over a piece of green floral wire measuring approx. 8cm. Thread faceted beads onto the floral wire and push the ends into the top of the polystyrene item.