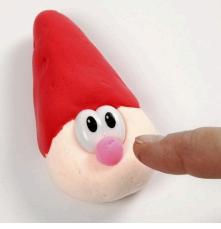

## Comment faire

**2.** Push the funny plastic eyes into the pixie's head. For the nose, roll a small ball from pink Silk clay and push it onto the face. Remember that glue is not necessary. Score the mouth in the face using an ordinary dinner knife.