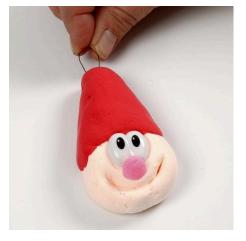

**3.** For hanging: Double over an 8cm piece of floral wire and push both ends into the pixie hat.