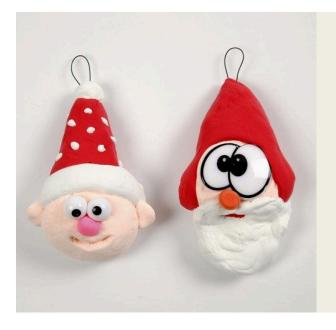

## Silk Clay Pixie Decorations with Funny Plastic Eyes

## v13382

These two pixies are modelled from Silk clay with funny plastic eyes pushed into the wet Silk Clay. A piece of floral wire is used for hanging.

**1.** The head and the hat: Roll a Silk Clay ball from light skin colour. Model a red Silk Clay cone. Assemble these two parts and push them flat against the table top on one side.