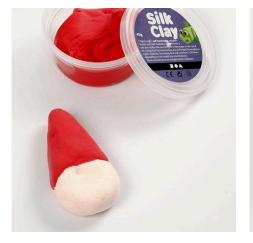

## v13382

These two pixies are modelled from Silk clay with funny plastic eyes pushed into the wet Silk Clay. A piece of floral wire is used for hanging.

**1.** The head and the hat: Roll a Silk Clay ball from light skin colour. Model a red Silk Clay cone. Assemble these two parts and push them flat against the table top on one side.