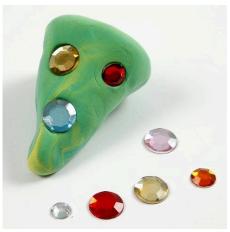

## Comment faire

**1.** Model a Christmas tree from Silk Clay using your imagination. NB: Silk Clay may be mixed to make different colors.

**2.** Push rhinestones firmly into the "wet" Silk Clay. You will not need glue.