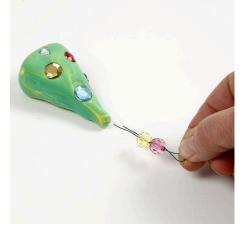

**3.** Use a piece of floral wire measuring approx. 8cm for hanging. Double it over and decorate with one or two faceted beads. Push the ends well into the top of the Christmas tree. Let it dry.