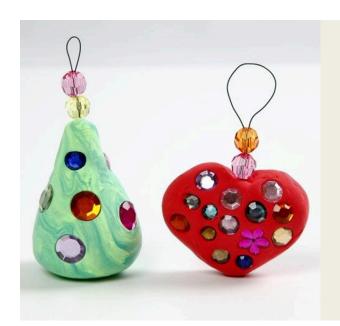

## Silk Clay Christmas Hanging Decorations with Rhinestones

v13381

A Christmas tree and a heart, modelled from Silk Clay and decorated with rhinestones which are pushed into the soft clay. A piece of doubled-over floral wire, decorated with faceted beads, is pushed into the top of each decoration for hanging.