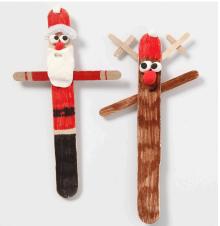

## v13376

These wooden Christmas figures are made from ice lolly sticks, decorated with Colortime Wax Crayons and Colortime markers. They are decorated further with selfadhesive rhinestones and glued-on parts of pipe cleaner and felt as well as sequins.

## Contraction of the second seco

1 Colour in the ice lolly sticks and draw facial features and small designs using Colortime Wax Crayons as well as markers – one or both types on the same figure as you wish.

Comment faire

**2** Assemble the figure. Use a glue gun.

**3** Cut a hat from felt for the pixie and a scarf from felt for the snowman. Cut and shape a halo from a pipe cleaner for the angel. Use a glue gun and glue the parts onto each figure.

**4** Decorate with self-adhesive rhinestones. You may want to decorate further by glueing on some sequins.

Another variant You may model a beard, eyes and a nose from Silk Clay attached directly onto the ice lolly stick as it sticks without glue.