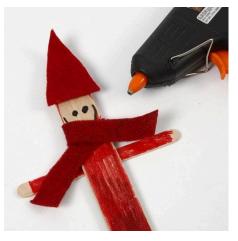

Comment faire

**2** Assemble the figure. Use a glue gun.

**3** Cut a hat from felt for the pixie and a scarf from felt for the snowman. Cut and shape a halo from a pipe cleaner for the angel. Use a glue gun and glue the parts onto each figure.