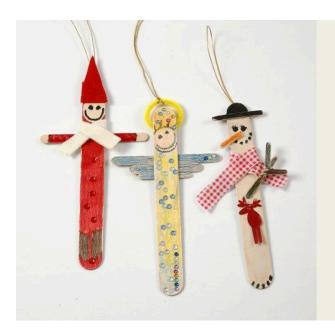

## v13376

These wooden Christmas figures are made from ice lolly sticks, decorated with Colortime Wax Crayons and Colortime markers. They are decorated further with selfadhesive rhinestones and glued-on parts of pipe cleaner and felt as well as sequins.