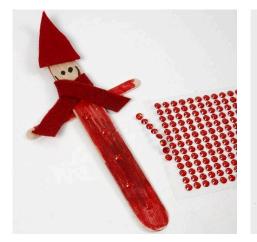

**4** Decorate with self-adhesive rhinestones. You may want to decorate further by glueing on some sequins.

Another variant You may model a beard, eyes and a nose from Silk Clay attached directly onto the ice lolly stick as it sticks without glue.