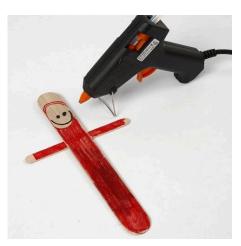

Comment faire

**2** Assemble the figure. Use a glue gun.

**3** Cut a hat from felt for the pixie and a scarf from felt for the snowman. Cut and shape a halo from a pipe cleaner for the angel. Use a glue gun and glue the parts onto each figure.