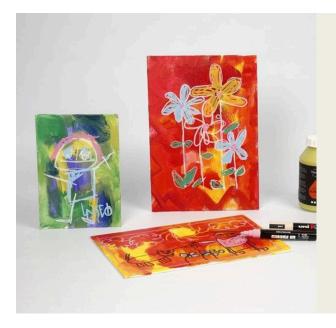

## Un carton entoilé décoré de dessins sur fond de couleurs vives

## v13330

The canvas panel is painted with two colours of Art School Pigment acrylic paint. A drawing is made on the canvas panel using Uni Posca markers when dry.

**1.** Paint the canvas panel with two bright colours of Art School Pigment acrylic paint. Use colours that harmonise with each other. For example, yellow/red, pink/orange, blue/green, lime/purple. Leave to dry.

**2.** Draw on the canvas panels using Uni Posca markers. They are known for being completely opaque. Leave to dry.

**3.** You may attach a picture hanger onto the back for hanging the canvas panel.