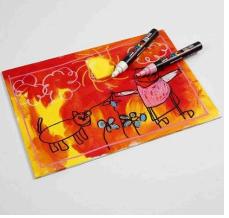

**2.** Draw on the canvas panels using Uni Posca markers. They are known for being completely opaque. Leave to dry.

**3.** You may attach a picture hanger onto the back for hanging the canvas panel.