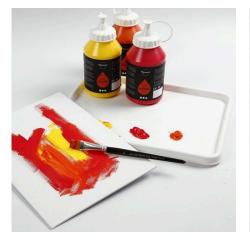

## v13330

The canvas panel is painted with two colours of Art School Pigment acrylic paint. A drawing is made on the canvas panel using Uni Posca markers when dry.

**1.** Paint the canvas panel with two bright colours of Art School Pigment acrylic paint. Use colours that harmonise with each other. For example, yellow/red, pink/orange, blue/green, lime/purple. Leave to dry.