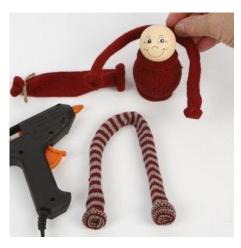

**3** Cut two pieces of pipe cleaners measuring 30cm. Cut two pieces of pipe cleaners measuring 10cm. Pull the knitted tube onto the pipe cleaners and also the compressed cotton ball.

Glue on the head, legs, arms, hair and pixie hat.