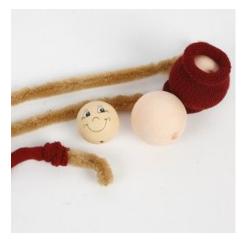

**3** Cut two pieces of pipe cleaners measuring 30cm. Cut two pieces of pipe cleaners measuring 10cm. Pull the knitted tube onto the pipe cleaners and also the compressed cotton ball.

Glue on the head, legs, arms, hair and pixie hat.