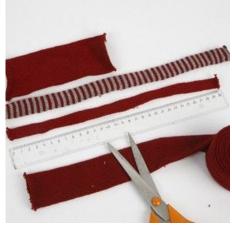

## Comment faire

**1** Paint the wooden clogs black and let them dry.

2 Cut a 35cm long piece of 22mm knitted tube (antique red/grey) for legs. Cut a 15cm long piece of 60mm knitted tube (antique red) for the body. Cut a 30cm long piece of 15mm knitted tube (antique red) for sleeves. Cut a 15cm long piece of 30mm knitted tube (antique red) for a pixie hat.