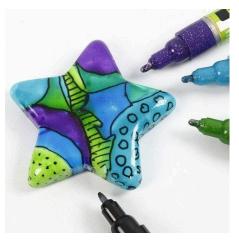

**2.** Use black for doodling using your imagination.

**3.** Colour in the shape and divide into shimmering patterns according to your imagination. Draw outlines and graphic designs with a black glass and porcelain marker. Fix all the shapes for 90 minutes in a household oven at 160°C.