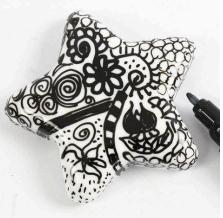

**2.** Use black for doodling using your imagination.

**3.** Colour in the shape and divide into shimmering patterns according to your imagination. Draw outlines and graphic designs with a black glass and porcelain marker. Fix all the shapes for 90 minutes in a household oven at 160°C.