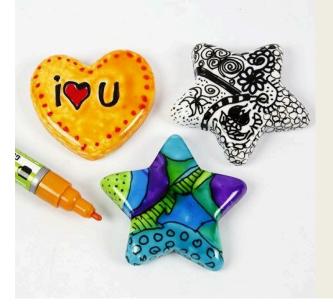

## Porcelain Shapes decorated with Glass and Porcelain Markers

## v13742

These porcelain shapes can be used as paperweights. They are painted and decorated with graphic details using a black and coloured glass and porcelain markers with glitter. All the shapes are fixed for 90 minutes at 160°C in a household oven.

**1.** Use a black as well as coloured glass and porcelain markers for decorating the shapes; the black one for writing a text, then the yellow and red ones with glitter for dots and for painting.

Comment faire

**2.** Use black for doodling using your imagination.

**3.** Colour in the shape and divide into shimmering patterns according to your imagination. Draw outlines and graphic designs with a black glass and porcelain marker. Fix all the shapes for 90 minutes in a household oven at 160°C.