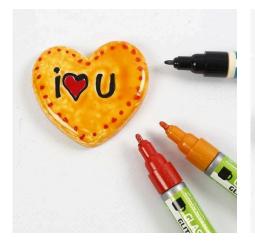

**1.** Use a black as well as coloured glass and porcelain markers for decorating the shapes; the black one for writing a text, then the yellow and red ones with glitter for dots and for painting.

Comment faire