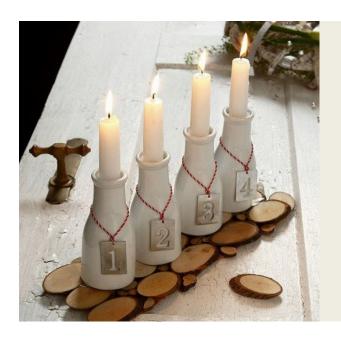

## An Advent Candle Holder from Milk Bottles with numbered Zinc Tags

v13695

Make four white porcelain milk bottles into an advent candle holder and place on a mat made from wooden discs. Glue a candle holder onto each bottle. Tie a zinc tag with a punched-out number around each bottle with a piece of red & white cotton string.