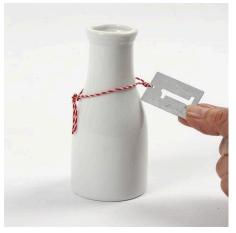

## Comment faire

**1.** Use a glue gun for attaching wooden discs, closely spaced, onto a cork mat, cut in a 30 x 11cm rectangle.

**2.** Glue a candle holder inside each of the milk bottles.

**3.** Thread the zinc tags onto a piece of cotton string and tie them around the bottles; one on each.