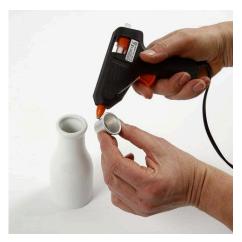

## Comment faire

**1.** Use a glue gun for attaching wooden discs, closely spaced, onto a cork mat, cut in a 30 x 11cm rectangle.

**2.** Glue a candle holder inside each of the milk bottles.

**3.** Thread the zinc tags onto a piece of cotton string and tie them around the bottles; one on each.