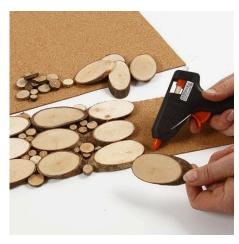

## Comment faire

**1.** Use a glue gun for attaching wooden discs, closely spaced, onto a cork mat, cut in a 30 x 11cm rectangle.

**2.** Glue a candle holder inside each of the milk bottles.

**3.** Thread the zinc tags onto a piece of cotton string and tie them around the bottles; one on each.