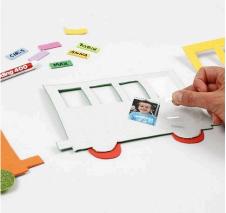

Comment faire

**2.** Remove the protective backing from the cut-out foam rubber shapes and attach the printed photos from the back, using tape.

**3.** Attach the finished design onto a piece of card. Attach also a sun, clouds, smoke from the chimney etc.