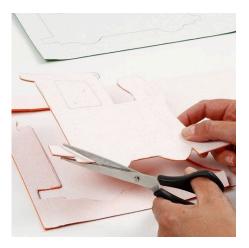

**1.** Print the template which is available as a separate pdf file for this idea. Cut out and copy the templates onto the back of foam rubber sheets. NB: The self-adhesive sheets are to be used for the large shapes. Use the glitter foam rubber sheets for wheels, decoration etc. and attach with glue. Cut out.