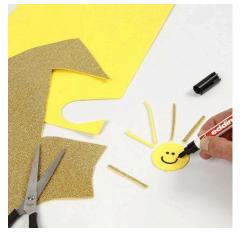

Comment faire

**2.** Remove the protective backing from the cut-out foam rubber shapes and attach the printed photos from the back, using tape.

**3.** Attach the finished design onto a piece of card. Attach also a sun, clouds, smoke from the chimney etc.