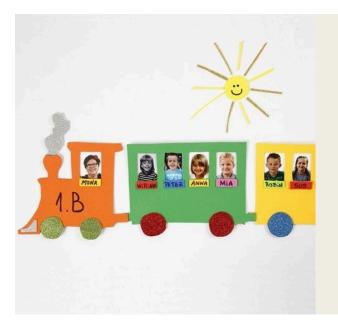

## A Photo Presentation on a Locomotive made from Foam Rubber

## v13660

The locomotive and wagons are cut from foam rubber with and without glitter. In each window is a printed photo of the people in the group attached together with the window sills with people's name written on.