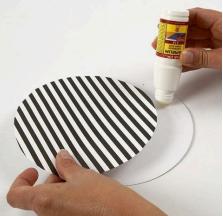

## Councent faire

**1.** Use a card disc as a template for copying onto a piece of patterned glazed paper. Make two in different designs; one for each side of the card disc.

**2.** Glue the cut-out glazed paper circles onto each side of the card disc as a base for further cut-outs according to your imagination.