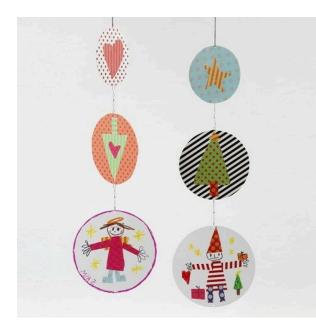

## v13867

This mobile is made from heavy card discs in three sizes, decorated with marker pens and glazed paper. They are connected with swivels, so that each disc can rotate in light air currents independently of each other.

## Councent faire

**1.** Use a card disc as a template for copying onto a piece of patterned glazed paper. Make two in different designs; one for each side of the card disc.

**2.** Glue the cut-out glazed paper circles onto each side of the card disc as a base for further cut-outs according to your imagination.

**3.** Use your imagination and combine cut-outs with drawings made with Colortime markers on one or more of the card discs for the mobile.

**4.** Connect the decorated card discs in the holes with the swivels supplied with this range.