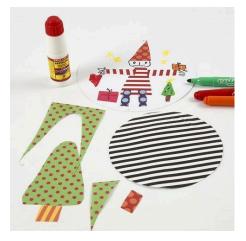

**3.** Use your imagination and combine cut-outs with drawings made with Colortime markers on one or more of the card discs for the mobile.

**4.** Connect the decorated card discs in the holes with the swivels supplied with this range.