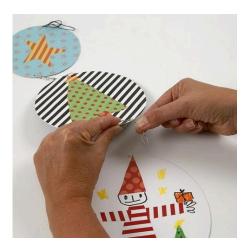

## Councent faire

**1.** Use a card disc as a template for copying onto a piece of patterned glazed paper. Make two in different designs; one for each side of the card disc.

**2.** Glue the cut-out glazed paper circles onto each side of the card disc as a base for further cut-outs according to your imagination.

**3.** Use your imagination and combine cut-outs with drawings made with Colortime markers on one or more of the card discs for the mobile.

**4.** Connect the decorated card discs in the holes with the swivels supplied with this range.