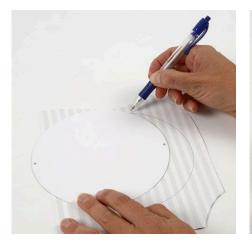

## Councent faire

**1.** Use a card disc as a template for copying onto a piece of patterned glazed paper. Make two in different designs; one for each side of the card disc.

**2.** Glue the cut-out glazed paper circles onto each side of the card disc as a base for further cut-outs according to your imagination.