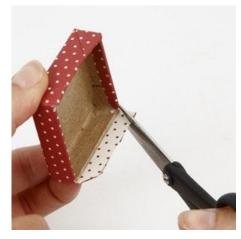

**5** Press the corners of the paper with a bone folder.

6 Fold against the middle.

7 Cut the edges of the corners.

8 Add glue to the flaps

9 In the corners as well.

**10** Fold it around the edge.

**11** Paint the cone Bordeaux.