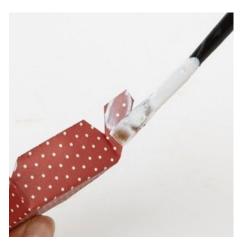

**5** Press the corners of the paper with a bone folder.

6 Fold against the middle.

7 Cut the edges of the corners.

8 Add glue to the flaps

9 In the corners as well.

**10** Fold it around the edge.

**11** Paint the cone Bordeaux.