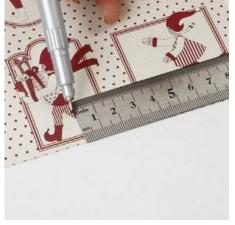

**2** Draw the measures on the paper.

**3** Fasten the paper in the middle of the lid with decoupage lacquer or VTR adhesive. Add the glue to the edge.

**4** Cut a little wedge, and press the paper against the edge.