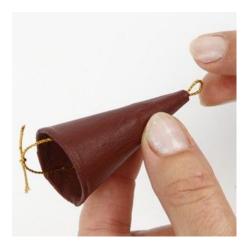

**12** Pull a golden string thru the tip of the cone. Tie a knot.

Use a glue gun to assemble the head to the box.

 Attach the hat using a glue gun. Finish with a knitted tube for the scarf.