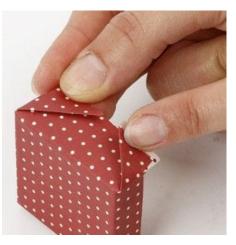

**5** Press the corners of the paper with a bone folder.

6 Fold against the middle.

7 Cut the edges of the corners.

8 Add glue to the flaps

9 In the corners as well.

**10** Fold it around the edge.

**11** Paint the cone Bordeaux.