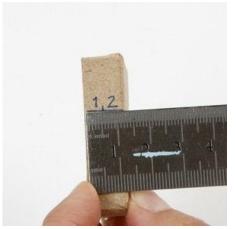

## Councent faire

**1** Measure every surfaces on the lid.( ex. edge on the inside: 1 cm, edge outside:1,5 cm, the width of the lid: 5cm, edge outside: 1.5cm, edge indside:1cm= 10cm. add 1mm to each tuck=4mm. 10,4 in all). This is one measure. The measure is the same proportions on the other sides. (in this case the lid is square, and the measure for the paper is 10,4x10,4cm).

**2** Draw the measures on the paper.

**3** Fasten the paper in the middle of the lid with decoupage lacquer or VTR adhesive. Add the glue to the edge.

**4** Cut a little wedge, and press the paper against the edge.