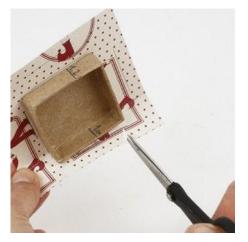

**2** Draw the measures on the paper.

**3** Fasten the paper in the middle of the lid with decoupage lacquer or VTR adhesive. Add the glue to the edge.

**4** Cut a little wedge, and press the paper against the edge.

**5** Press the corners of the paper with a bone folder.

6 Fold against the middle.

7 Cut the edges of the corners.

8 Add glue to the flaps

9 In the corners as well.

**10** Fold it around the edge.

**11** Paint the cone Bordeaux.