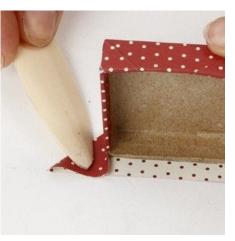

**5** Press the corners of the paper with a bone folder.

6 Fold against the middle.

7 Cut the edges of the corners.

8 Add glue to the flaps

9 In the corners as well.

**10** Fold it around the edge.

**11** Paint the cone Bordeaux.