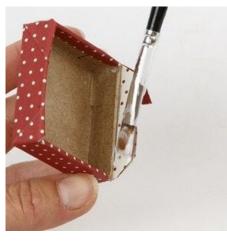

**5** Press the corners of the paper with a bone folder.

6 Fold against the middle.

7 Cut the edges of the corners.

8 Add glue to the flaps

9 In the corners as well.

**10** Fold it around the edge.

**11** Paint the cone Bordeaux.