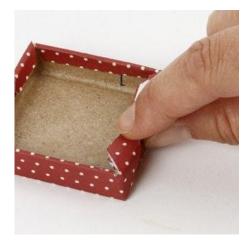

**5** Press the corners of the paper with a bone folder.

6 Fold against the middle.

7 Cut the edges of the corners.

8 Add glue to the flaps

9 In the corners as well.

**10** Fold it around the edge.

**11** Paint the cone Bordeaux.