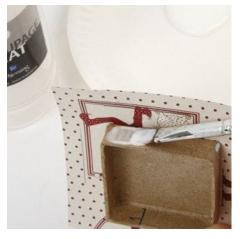

**2** Draw the measures on the paper.

**3** Fasten the paper in the middle of the lid with decoupage lacquer or VTR adhesive. Add the glue to the edge.

**4** Cut a little wedge, and press the paper against the edge.