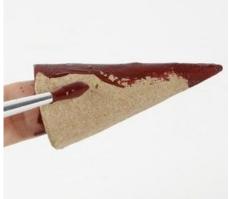

**5** Press the corners of the paper with a bone folder.

6 Fold against the middle.

7 Cut the edges of the corners.

8 Add glue to the flaps

9 In the corners as well.

**10** Fold it around the edge.

**11** Paint the cone Bordeaux.