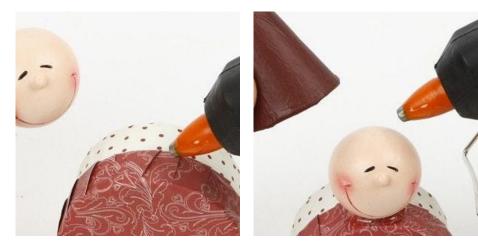

**12** Pull a golden string thru the tip of the cone. Tie a knot.

Use a glue gun to assemble the head to the box.

 Attach the hat using a glue gun. Finish with a knitted tube for the scarf.