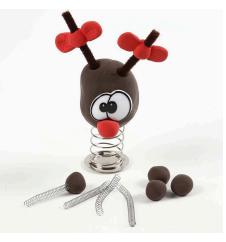

**1** A reindeer: Roll a large ball from brown Silk Clay. This is the head and body. Also roll four (4) small balls for the hooves. Use red Silk Clay balls for the nose and the bows on the antlers, which are made from pipe cleaners.

## Comment faire

**2** Push the head/body onto the large coiled spring. Push funny plastic eyes, the nose and the antlers, decorated with bows into the head.

**3** Attach a Silk Clay hoof to each of the four coils which are the reindeer's legs. Push the other end of the coil into the Silk Clay body. You may roll out a thin sausage from black Silk Clay, divide it in half and attach above each eye for eye brows.