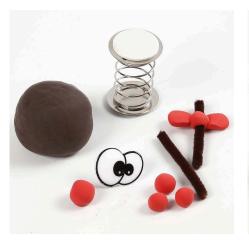

**1** A reindeer: Roll a large ball from brown Silk Clay. This is the head and body. Also roll four (4) small balls for the hooves. Use red Silk Clay balls for the nose and the bows on the antlers, which are made from pipe cleaners.

## Comment faire

**2** Push the head/body onto the large coiled spring. Push funny plastic eyes, the nose and the antlers, decorated with bows into the head.

**3** Attach a Silk Clay hoof to each of the four coils which are the reindeer's legs. Push the other end of the coil into the Silk Clay body. You may roll out a thin sausage from black Silk Clay, divide it in half and attach above each eye for eye brows.