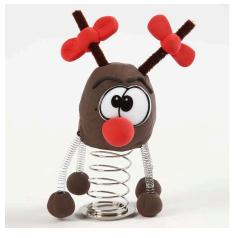

**1** A reindeer: Roll a large ball from brown Silk Clay. This is the head and body. Also roll four (4) small balls for the hooves. Use red Silk Clay balls for the nose and the bows on the antlers, which are made from pipe cleaners.

## Comment faire

**2** Push the head/body onto the large coiled spring. Push funny plastic eyes, the nose and the antlers, decorated with bows into the head.

**3** Attach a Silk Clay hoof to each of the four coils which are the reindeer's legs. Push the other end of the coil into the Silk Clay body. You may roll out a thin sausage from black Silk Clay, divide it in half and attach above each eye for eye brows.