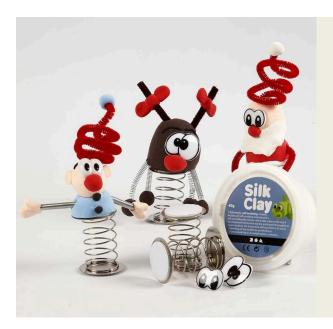

## Silk Clay Christmas Figures on a coiled Spring

## v14382

These Christmas figures are made from Silk Clay which is pushed onto a coiled spring with a stand. Small springs are used for arms and legs, pipe cleaners for antlers and hats. Everything – including funny plastic eyes – is pushed into the Silk Clay.

**1** A reindeer: Roll a large ball from brown Silk Clay. This is the head and body. Also roll four (4) small balls for the hooves. Use red Silk Clay balls for the nose and the bows on the antlers, which are made from pipe cleaners.

## Comment faire

**2** Push the head/body onto the large coiled spring. Push funny plastic eyes, the nose and the antlers, decorated with bows into the head.

**3** Attach a Silk Clay hoof to each of the four coils which are the reindeer's legs. Push the other end of the coil into the Silk Clay body. You may roll out a thin sausage from black Silk Clay, divide it in half and attach above each eye for eye brows.