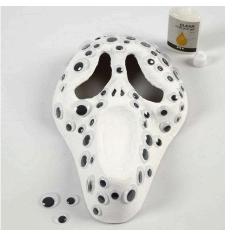

**2.** Attach wiggle eyes (here we have used three bags) very closely on the mask using Clear Multi Glue gel.

**3.** The cape: cut a 50 cm piece of organza fabric from the roll. Make pleats at one end using a stapler. Glue the cape onto the bottom of the inside of the mask using Clear Multi Glue gel.