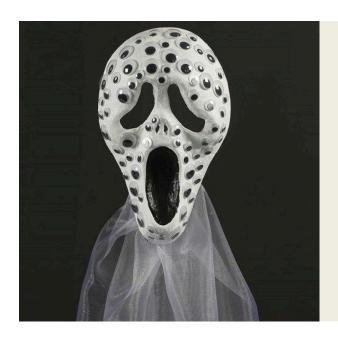

## A Scream mask decorated with wiggle Eyes and Organza

v14276

This full face mask is painted with white and black Plus Color craft paint. When dry, wiggle eyes are glued on withClear Multi Glue gel – and a cape from white organza is glued on.