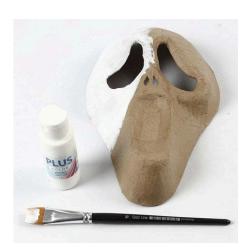

## Comment faire

1. Apply two or three coats of white Plus Color craft paint to the mask. NB: Leave to dry between each application. Paint the mouth and the nostrils with black Plus Color craft paint and leave to dry.