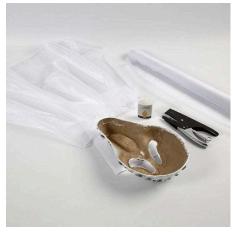

**2.** Attach wiggle eyes (here we have used three bags) very closely on the mask using Clear Multi Glue gel.

**3.** The cape: cut a 50 cm piece of organza fabric from the roll. Make pleats at one end using a stapler. Glue the cape onto the bottom of the inside of the mask using Clear Multi Glue gel.