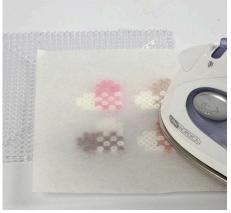

## Counnent faire

**2.** Place a piece of baking paper over the peg board with beads. Now melt the beads using an iron.

**3.** Glue the heart onto the manilla tag using Clear Multi Glue gel. Leave to dry and tie the tag onto the gift. A TIP: it is a lot easier to write on the back of the manilla tag before tying it onto the gift.