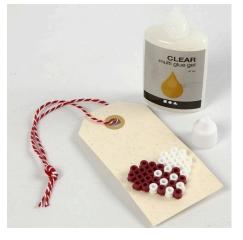

## Counnent faire

**2.** Place a piece of baking paper over the peg board with beads. Now melt the beads using an iron.

**3.** Glue the heart onto the manilla tag using Clear Multi Glue gel. Leave to dry and tie the tag onto the gift. A TIP: it is a lot easier to write on the back of the manilla tag before tying it onto the gift.