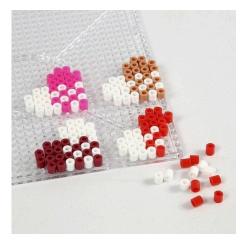

## v14267

This manilla tag is decorated with a glued-on heart. The heart is made from Nabbi beads on a peg board. The beads are melted together using an iron.

**1.** Start in one corner, count pegs and put on a Nabbi bead on each peg until the heart is complete. NB: the advantage of a square peg board for Nabbi beads is that you can define the shape of your designs.