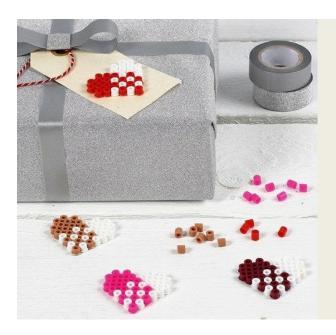

## A Manilla Tag decorated with a Nabbi Bead Heart

## v14267

This manilla tag is decorated with a glued-on heart. The heart is made from Nabbi beads on a peg board. The beads are melted together using an iron.

**1.** Start in one corner, count pegs and put on a Nabbi bead on each peg until the heart is complete. NB: the advantage of a square peg board for Nabbi beads is that you can define the shape of your designs.

## Counnent faire

**2.** Place a piece of baking paper over the peg board with beads. Now melt the beads using an iron.

**3.** Glue the heart onto the manilla tag using Clear Multi Glue gel. Leave to dry and tie the tag onto the gift. A TIP: it is a lot easier to write on the back of the manilla tag before tying it onto the gift.