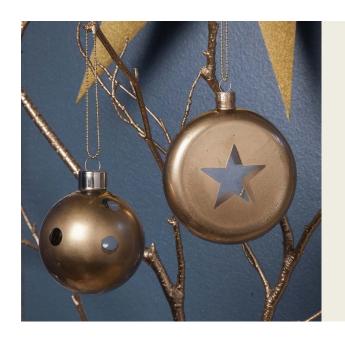

## Glass Baubles with Gold Spray on masked Areas

v14522

Both of these baubles are decorated with spray paint which is sprayed onto masked areas made with stickers.

## Comment faire

1 For masking areas, use selfadhesive stickers which are attached onto the glass bauble (remove the collar beforehand) or the candle holder. Press the stickers on firmly. NB: If you want a star, use the template which is available as a separate PDF-file for this idea. Copy onto double-sided foil tape and cut out.