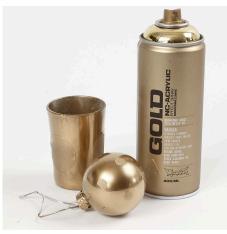

**2** Spray the spray paint on in a thin coat twice. Follow the instructions on the spray paint can regarding drying time.

**3** Use a pointed object – for example a needle – for carefully removing all stickers.