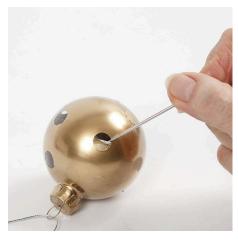

**2** Spray the spray paint on in a thin coat twice. Follow the instructions on the spray paint can regarding drying time.

**3** Use a pointed object – for example a needle – for carefully removing all stickers.