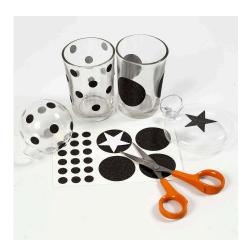

## Comment faire

1 For masking areas, use selfadhesive stickers which are attached onto the glass bauble (remove the collar beforehand) or the candle holder. Press the stickers on firmly. NB: If you want a star, use the template which is available as a separate PDF-file for this idea. Copy onto double-sided foil tape and cut out.