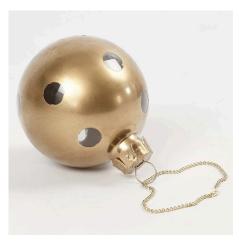

## Glass Baubles with Gold Spray on masked Areas

v14522

Both of these baubles are decorated with spray paint which is sprayed onto masked areas made with stickers.

## Comment faire

1 For masking areas, use selfadhesive stickers which are attached onto the glass bauble (remove the collar beforehand) or the candle holder. Press the stickers on firmly. NB: If you want a star, use the template which is available as a separate PDF-file for this idea. Copy onto double-sided foil tape and cut out.

**2** Spray the spray paint on in a thin coat twice. Follow the instructions on the spray paint can regarding drying time.

**3** Use a pointed object – for example a needle – for carefully removing all stickers.

**4** Reattach the metal collar onto the bauble and attach a piece of bead chain with a matching fastener.