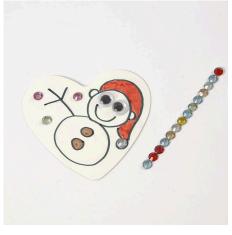

**3** Decorate the piece of card which is supplied with the heart using Colortime markers.

**4** Glue on google eyes with rolling pupils if appropriate.

**5** Decorate according to your taste with self-adhesive rhinestones.