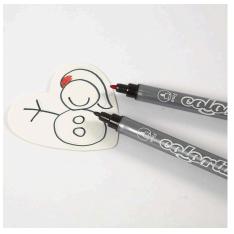

**3** Decorate the piece of card which is supplied with the heart using Colortime markers.

**4** Glue on google eyes with rolling pupils if appropriate.

**5** Decorate according to your taste with self-adhesive rhinestones.