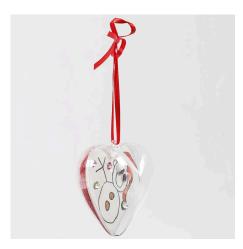

**6** Assemble the two halves and attach a ribbon through the loop at the top.

Another example -