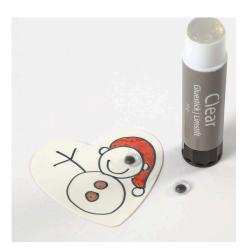

**3** Decorate the piece of card which is supplied with the heart using Colortime markers.

**4** Glue on google eyes with rolling pupils if appropriate.

**5** Decorate according to your taste with self-adhesive rhinestones.

**6** Assemble the two halves and attach a ribbon through the loop at the top.

Another example -