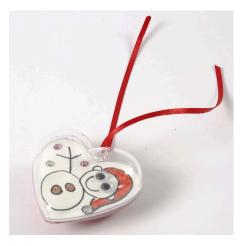

## A two-piece transparent Plastic Heart hanging Decoration

v14508

This is a two-piece transparent acrylic heart. Glue is applied to the inside of one of the two halves. Glitter is sprinkled into the wet glue. The heart is assembled with a drawing inside which is made according to your imagination on the supplied piece of card. Use self-adhesive rhinestones and google eyes for further decoration. A satin ribbon is attached through the loop.

**6** Assemble the two halves and attach a ribbon through the loop at the top.

Another example -