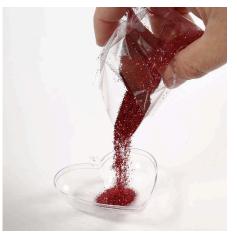

## Comment faire

**1** Separate the heart into two halves and apply glue to the inside of one half.

**2** Sprinkle glitter onto the wet glue and distribute it evenly by shaking the heart. Pour out the excess glitter.