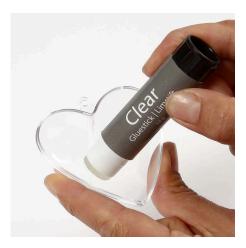

## Comment faire

**1** Separate the heart into two halves and apply glue to the inside of one half.

**2** Sprinkle glitter onto the wet glue and distribute it evenly by shaking the heart. Pour out the excess glitter.