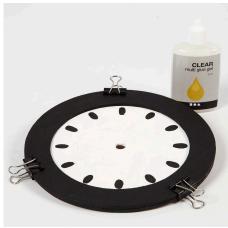

## Comment faire

**1** Paint the clock face and the frame with Plus Color craft paint. Leave to dry.

**2** Glue the frame onto the clock face using Clear Multi Glue Gel. You may use clips to keep the frame in place while it dries.