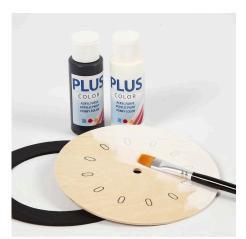

## Comment faire

**1** Paint the clock face and the frame with Plus Color craft paint. Leave to dry.

**2** Glue the frame onto the clock face using Clear Multi Glue Gel. You may use clips to keep the frame in place while it dries.