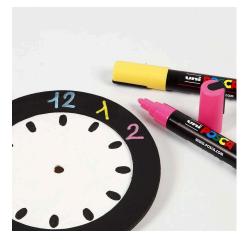

**3** Write the numbers 1 to 12 on the frame using Uni Posca markers in different colours.

**4** Attach the clock hands and the clock mechanism following the instructions supplied with the wall clock.