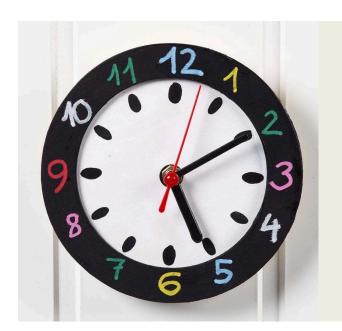

## A Wall Clock with a painted Face and Frame

v14757

The clock face and the frame of this wall clock are painted with Plus Color craft paint. When dry, the two parts are glued together. Numbers from 1-12 are written on the frame using Uni Posca markers in different colours.