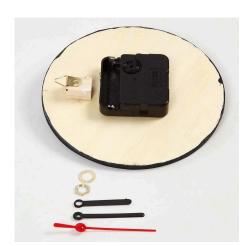

**3** Write the numbers 1 to 12 on the frame using Uni Posca markers in different colours.

**4** Attach the clock hands and the clock mechanism following the instructions supplied with the wall clock.